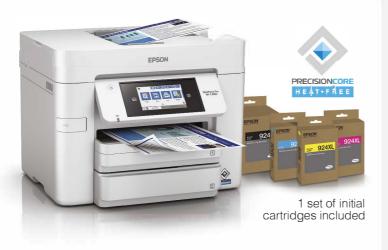

## Sustainable

Lowest power consumption in its class<sup>1</sup>, designed to reduce waste with high-yield ink and virtually no replacement parts.

- High-yield ink cartridges for low waste, low downtime
- 25 ISO ppm black, 12 ISO ppm color
- High-volume reliability
- Space-saving design
- Print, scan, copy, fax