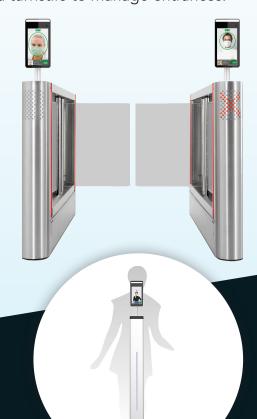

#### CONTROL

The TASK can activate a door operator or can be installed on a turnstile to manage entrances.

**LARGE COLUMN** 

43" (110 cm)

\*This is not a diagnostic device and should not be used in the diagnosis of any disease or other conditions.