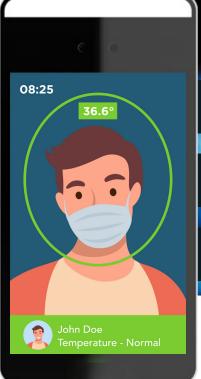

## AUTOMATIC MANAGEMENT OF ENTRANCES FOR EPIDEMIC PREVENTION

The TASK, designed for facial recognition and temperature detection, ensures hygienic touch-free access and health management. Quick and easy installation makes it suitable for any environment. Management software is included for configuration and administration of devices. The kiosk recognizes faces even if the user is wearing a mask (PPE). This biometric solution is designed to promote the health and safety of employees and visitors.

Secure and easy-to-use biometric access control and health management. Mask detection option and temperature readings within 0.5°F (0.3°C) accuracy.

**Temperature Measuring Distance:** 1.5' to 4' (0.5 to 1.3 m) **Facial Recognition Distance:** 1.5' to 7.5' (0.5 to 2.3 m)