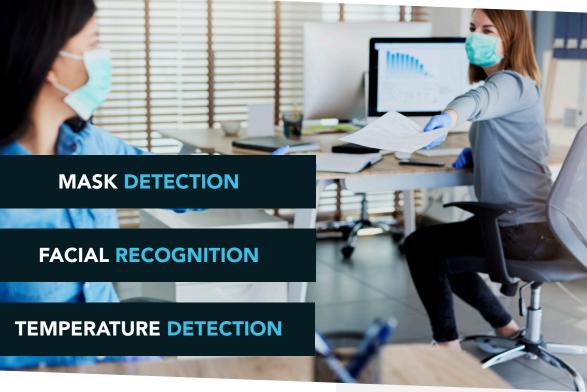

## AUTOMATIC MANAGEMENT OF ENTRANCES FOR EPIDEMIC PREVENTION

The TASK, designed for facial recognition and temperature detection, ensures hygienic touch-free access and health management. Quick and easy installation makes it suitable for any environment. Management software is included for configuration and administration of devices. The kiosk recognizes faces even if the user is wearing a mask (PPE). This biometric solution is designed to promote the health and safety of employees and visitors.

Secure and easy-to-use biometric access control and health management. Mask detection option and temperature readings within 0.5°F (0.3°C) accuracy.

**Temperature Measuring Distance:** 1.5' to 4' (0.5 to 1.3 m) **Facial Recognition Distance:** 1.5' to 7.5' (0.5 to 2.3 m)