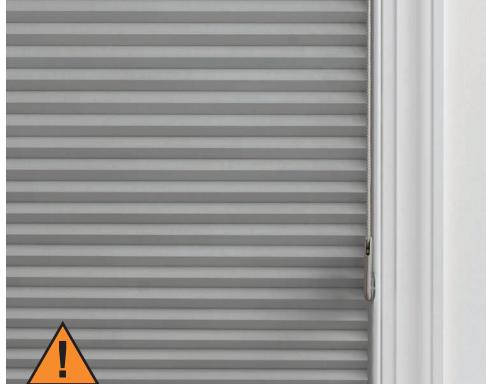

#### Window blind cord can **STRANGLE** your child. To prevent strangulation, purchase cordless products or products with inaccessible cords. La cuerda de la persiana puede **ESTRANGULAR** a su niño. Para evitar el estrangulamiento, compre alternativas cuerda o productos con cuerdas inaccesibles.

**WARNING/ADVERTENCIA** 

Child Safety Labels on Corded Systems

These warning labels appear on window fashions with cords to make consumers aware of window cord hazards for children and pets.

Choose from innovative operating systems and design options to control light and privacy.