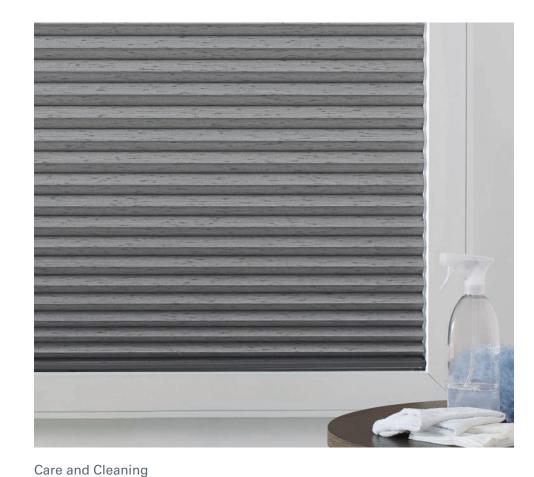

Duette\* shades absorb up to 70% of sound energy, helping to create a more tranquil room.

To ensure lasting beauty, all Duette shades are anti-static, dust- and soil-resistant, and easy to clean.

The benefits of Duette® Honeycomb Shades extend beyond energy efficiency.