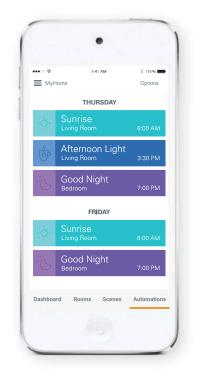

#### PowerView® Hub

Our elegantly designed Hub connects wirelessly to your home WiFi network. It's the central point of control for all your home's PowerView window treatments, storing your settings and activating your Scenes.

# Favorite Scenes Good Nig... Afternoon All noom West Window Living floom - Finantia\* Top Down Favorite Automations DashBoard Rooms Scenes Automations

#### PowerView® App

Customize your collection of Rooms and Scenes with the App, then use the scheduling feature to operate them whether you're home or away. It's designed for compatibility with Apple<sup>®</sup> iOS and Android<sup>™</sup> tablets and mobile devices.