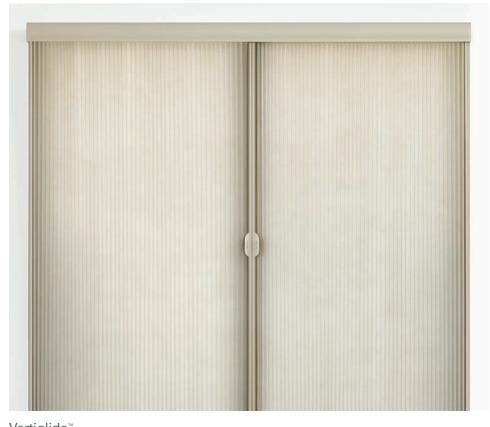

#### Vertiglide™

- Covers sliding-glass doors or expansive windows
- Coordinates seamlessly with horizontal applications

Vertiglide<sup>™</sup> Duolite<sup>®</sup>

- Center-opening design combining two opacities in one
- Each fabric can span full width of opening