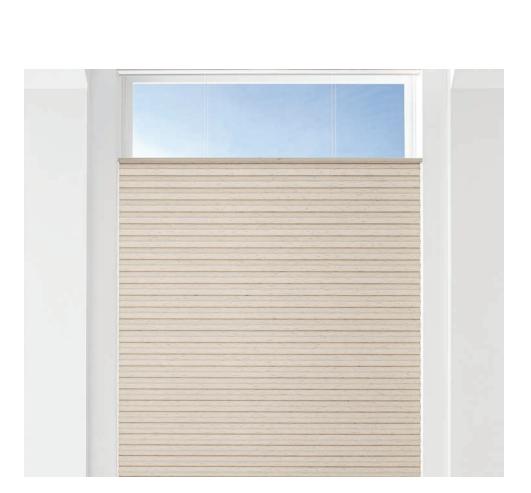

#### Top-Down/Bottom-Up

Operate shades from top-down or bottom-up to achieve desired level of light and privacy.