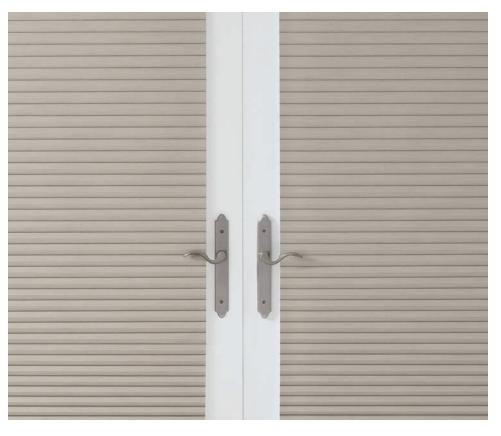

#### Doors and Sidelights

Duette® Honeycomb Shades come in a wide range of specialty applications, including those for French doors, sidelights and other challenging window shapes.

Inside Mount 3/8" and 3/4"