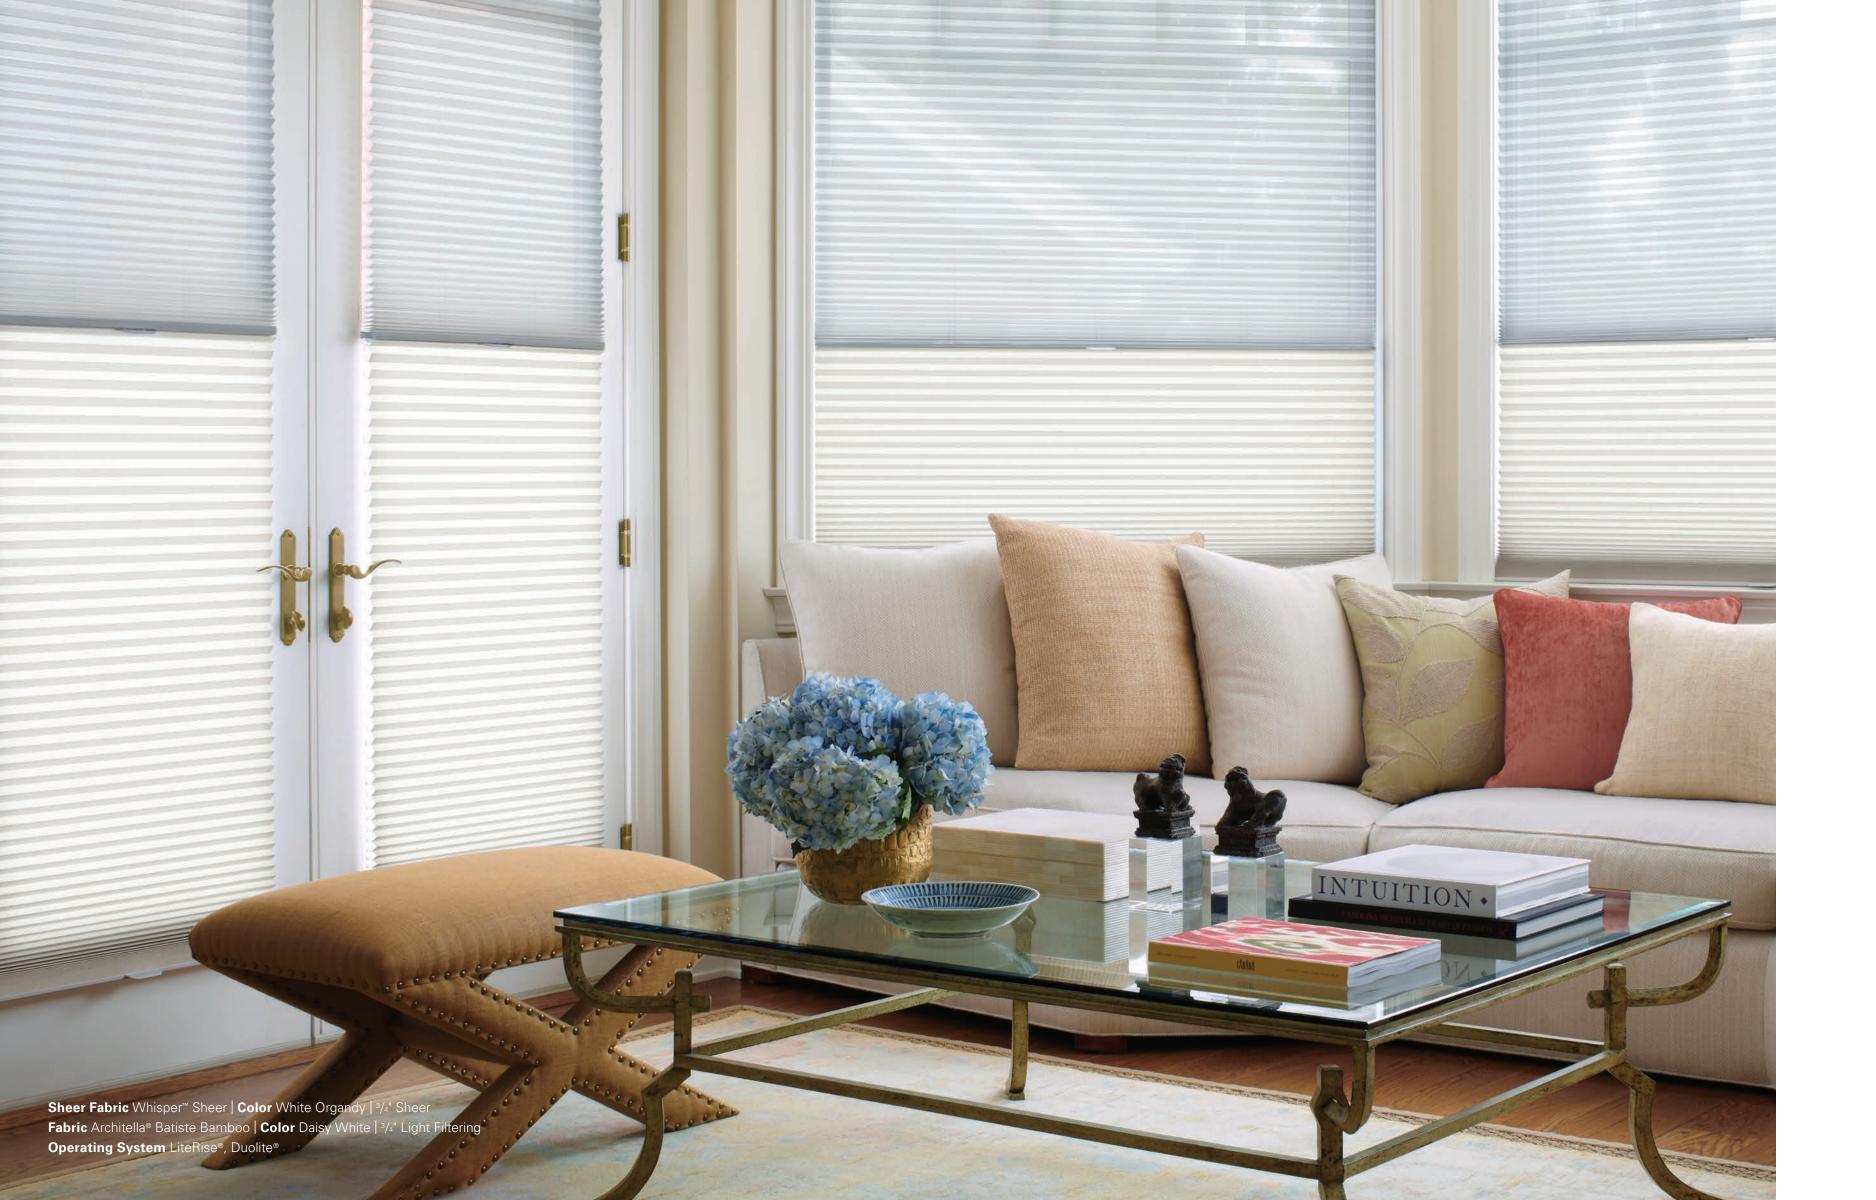

## 

The superior design of Duette® Architella® Honeycomb Shades creates insulating layers for added energy savings, as well as an elevated standard in beauty.

To customize your
Duette® shade, choose
from a wealth of
high-performing fabrics
in neutral tones and
vibrant colors—all
impervious to fading.

Easy Selection
For ease of selection, all pleat sizes and opacities are available

in every fabric.

Expansive Sizes and Small Stack

Duette shades can cover large and tall expanses of glass with minimal stack for unobstructed views.

For ultimate daylighting and view-through

**Light Filtering**For diffused light and privacy

Semi-Sheer
For view-through and increased privacy

Room Darkening
For maximum privacy

The PowerView® system smoothly integrates with other smart-home technology.