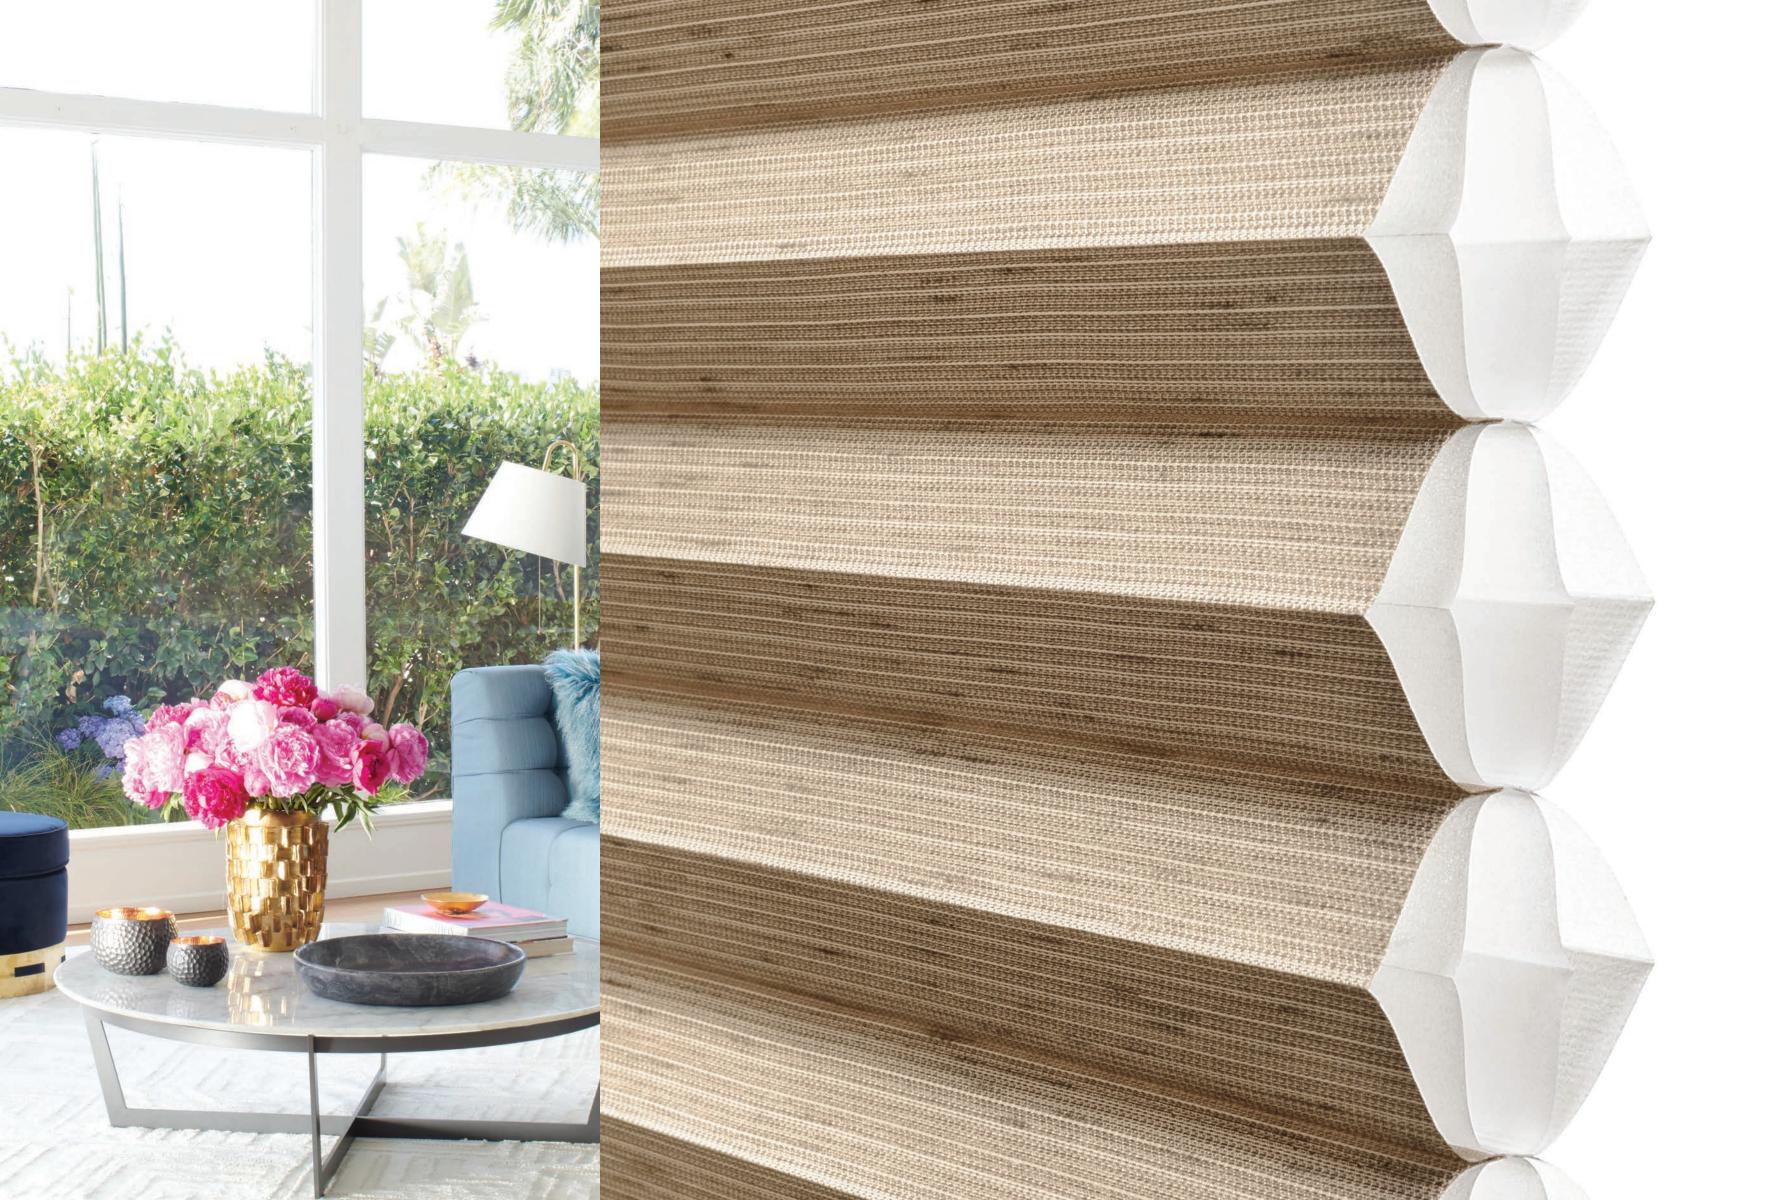

#### Window with Duette® Architella® Honeycomb Shades

The window covered with a Duette® Architella® shade (green) demonstrates significantly improved energy savings.

Duette Architella Honeycomb

Compared to a single honeycomb, Duette® Architella® shades feature a unique honeycombwithin-a-honeycomb construction, providing three insulating pockets to help save even more energy.

Easy Selection
For ease of selection, all pleat sizes and opacities are available

in every fabric.

Expansive Sizes and Small Stack

Duette shades can cover large and tall expanses of glass with minimal stack for unobstructed views.