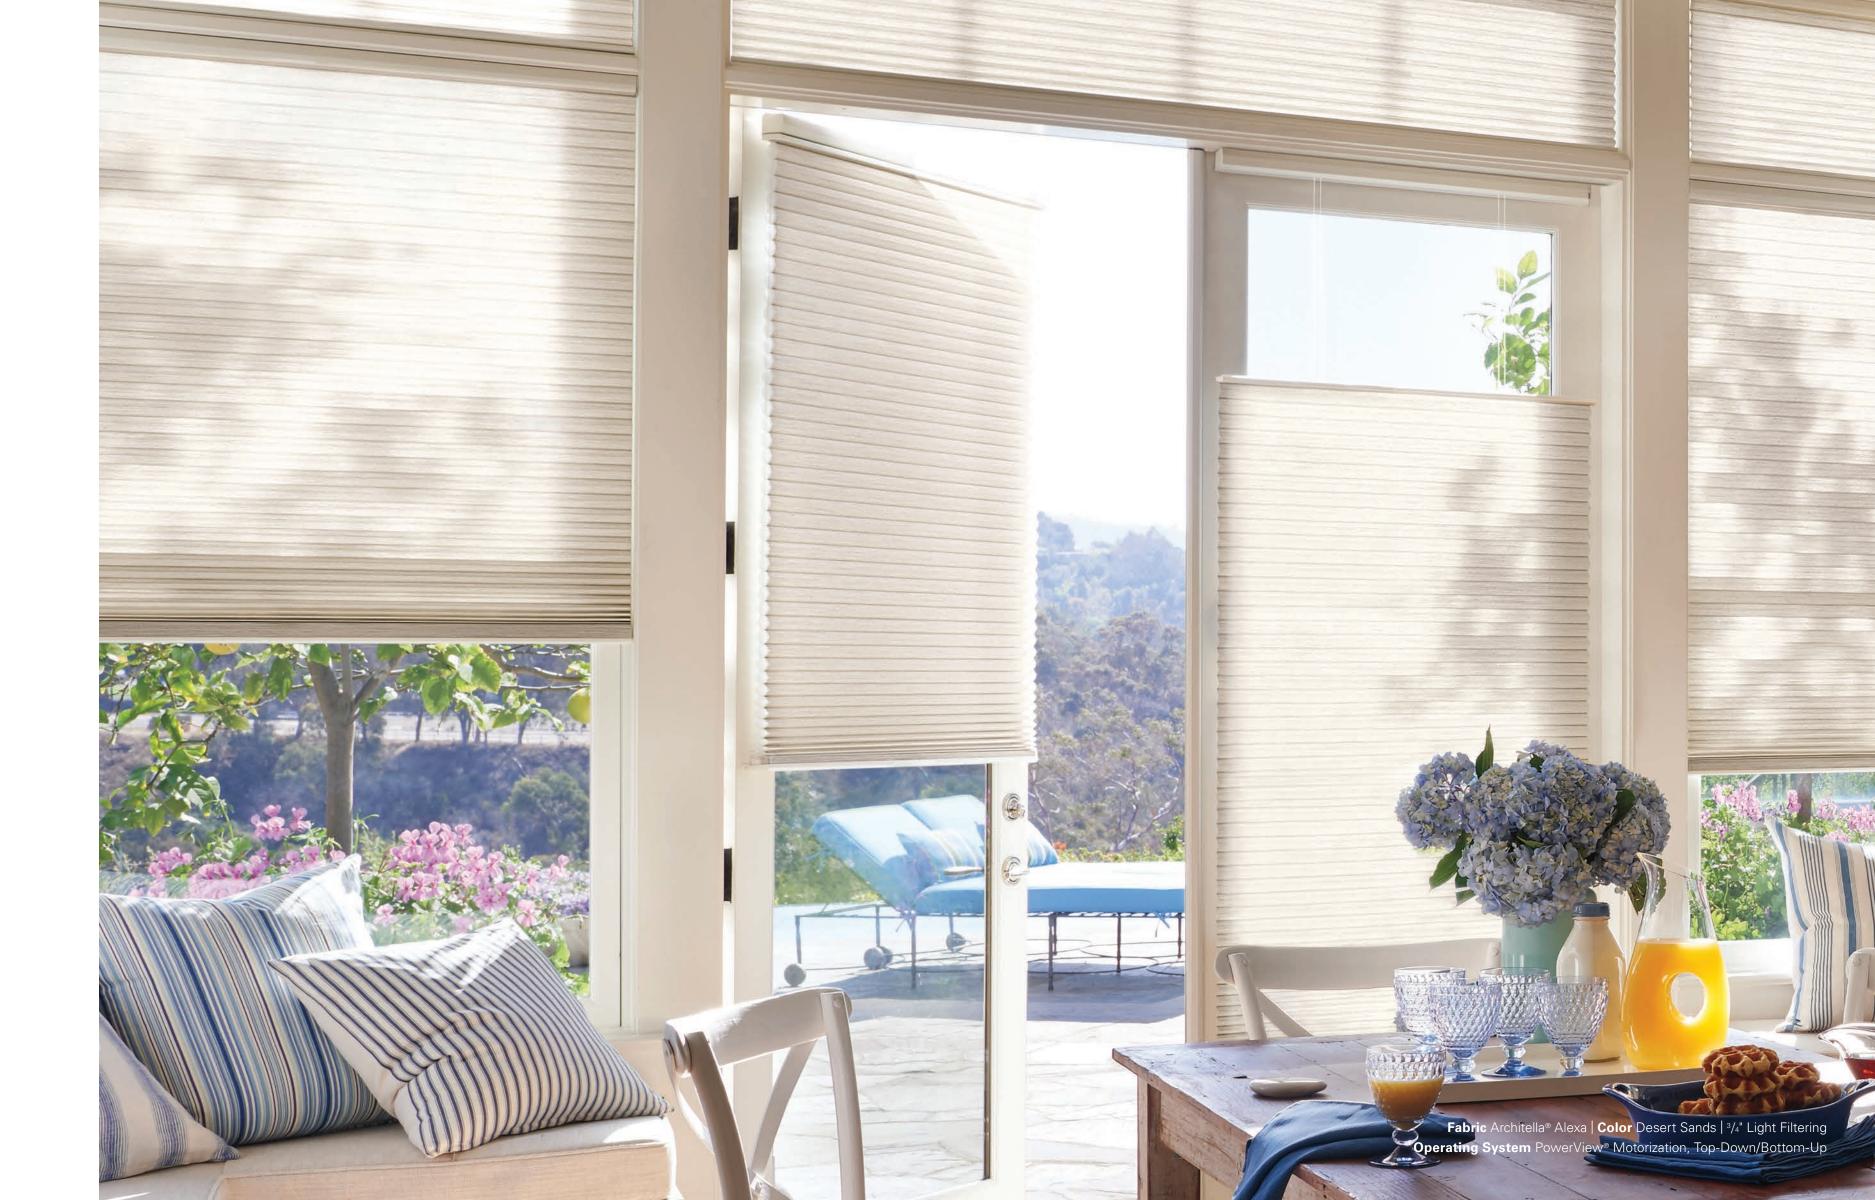

#### Top-Down/Bottom-Up

Operate shades from top-down or bottom-up to achieve desired level of light and privacy.

#### Doors and Sidelights

Duette® Honeycomb Shades come in a wide range of specialty applications, including those for French doors, sidelights and other challenging window shapes.

Inside Mount 3/8" and 3/4"