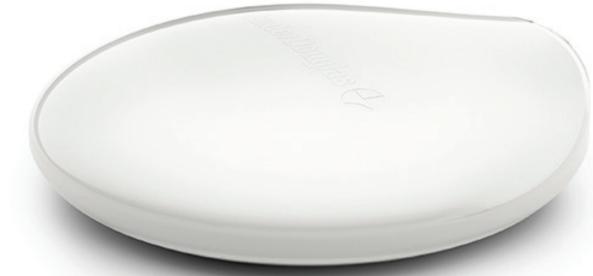

#### PowerView® Hub

Our elegantly designed Hub connects wirelessly to your home WiFi network. It's the central point of control for all your home's PowerView window treatments, storing your settings and activating your Scenes.