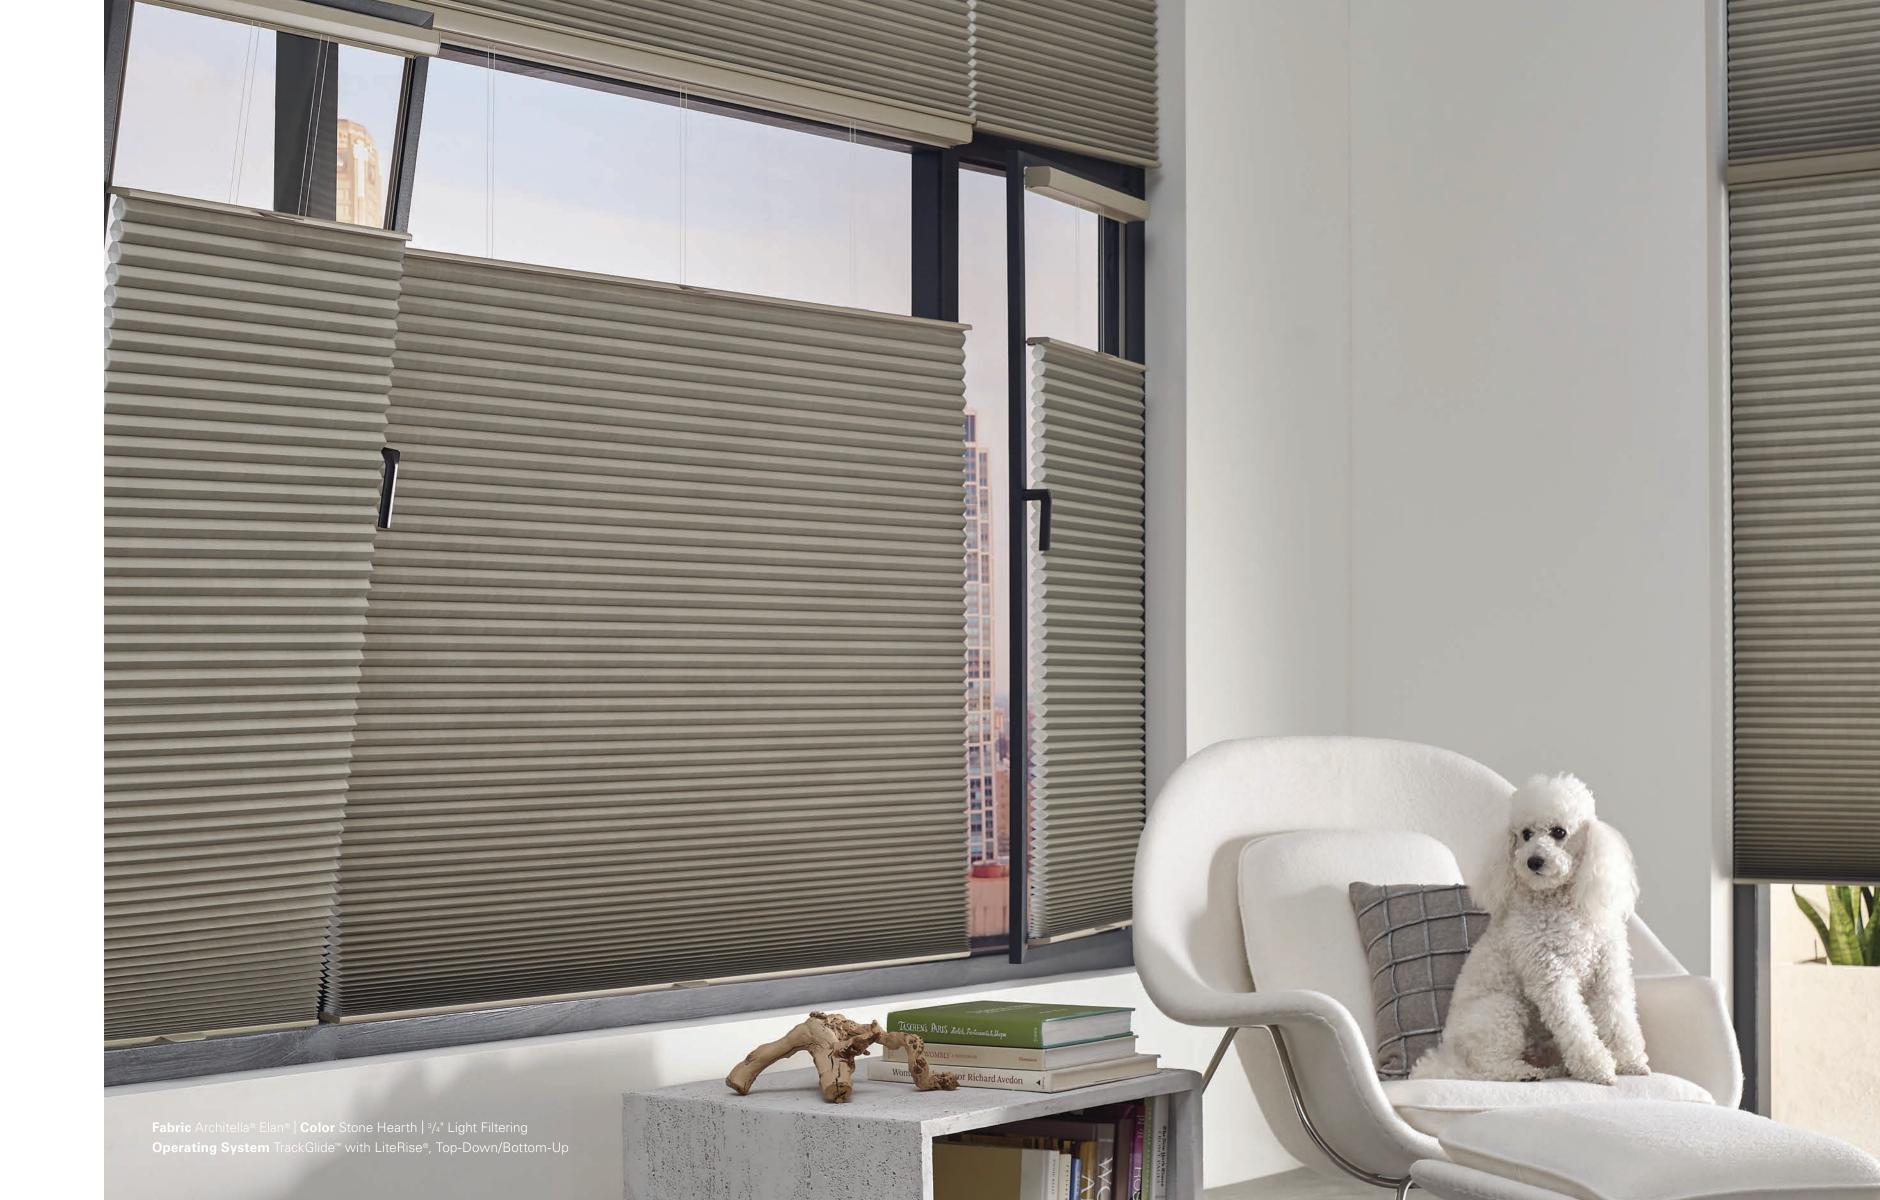

Cordless systems enhance safety in homes with children and pets.

Designed for tilt-turn windows, the TrackGlide™ operating system ensures shades stay in place during operation and features easy installation that won't mar windows.

#### TrackGlide™ with LiteRise®

For European style tilt-turn windows, the TrackGlide™ with LiteRise® operating system keeps shades in place during window operation.