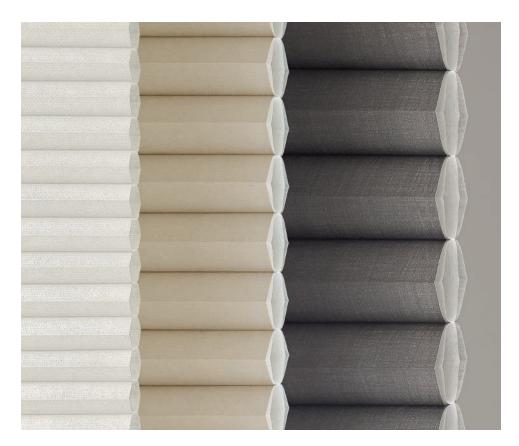

## 

The superior design of Duette® Architella® Honeycomb Shades creates insulating layers for added energy savings, as well as an elevated standard in beauty.

To customize your
Duette® shade, choose
from a wealth of
high-performing fabrics
in neutral tones and
vibrant colors—all
impervious to fading.

Robust Choices

Enjoy a wide selection of colors and on-trend fabric collections, in addition to one-of-a-kind proprietary designs.

Durable Headrail Finishes

Textured matte headrails are color coordinated to the fabric for a cohesive design.