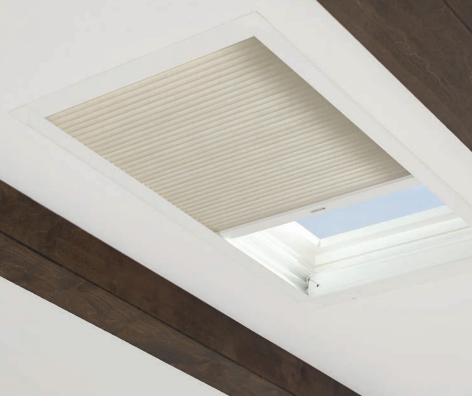

SkyLift™

- Covers large skylights
- Manual or motorized operation
- Available in top stack only