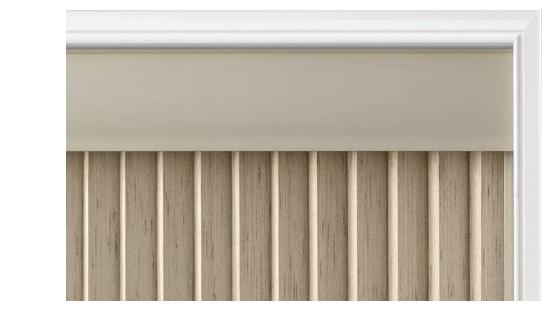

/8", 3/4" and 11/4" pleat sizes.



#### Streetside Fabric

Elan® Streetside offers an off-white street-facing fabric to reflect sunlight and blend with the home's exterior.



#### Top-Down/Bottom-Up

Operate shades from top-down or bottom-up to achieve desired level of light and privacy.



#### TrackGlide™ with LiteRise®

For European style tilt-turn windows, the TrackGlide™ with LiteRise® operating system keeps shades in place during window operation.



#### Doors and Sidelights

Duette® Honeycomb Shades come in a wide range of specialty applications, including those for French doors, sidelights and other challenging window shapes.



Inside Mount 3/8" and 3/4"



Inside Mount 1 1/4"

Depending on the application, Duette®

shades can be mounted

in a variety of window

frame depths.



Vertiglide™ Inside Mount ³/4" and 1¹/4"



Outside Mount 3/8" and 3/4"



Outside Mount 1 1/4"



Vertiglide Outside Mount 3/4" and 11/4"



Partial Mount 3/8" and 3/4"



Partial Mount 11/4"



Vertiglide<sup>™</sup> Grandover<sup>™</sup> Valance



Vertiglide Sydney Valance Standard Option





Known for their versatility,
Duette® shades are
available in more
expansive sizes. Whether
the application is vertical
or horizontal, superior
color coordination is
guaranteed.

### American Design and Craftsmanship

For over 70 years, Hunter Douglas has offered customers the finest, customized window fashions. Keeping that in mind, our products are designed and assembled with relentless attention to quality in the USA and Canada.



#### Designed with Safety in Mind

It is a Hunter Douglas prio