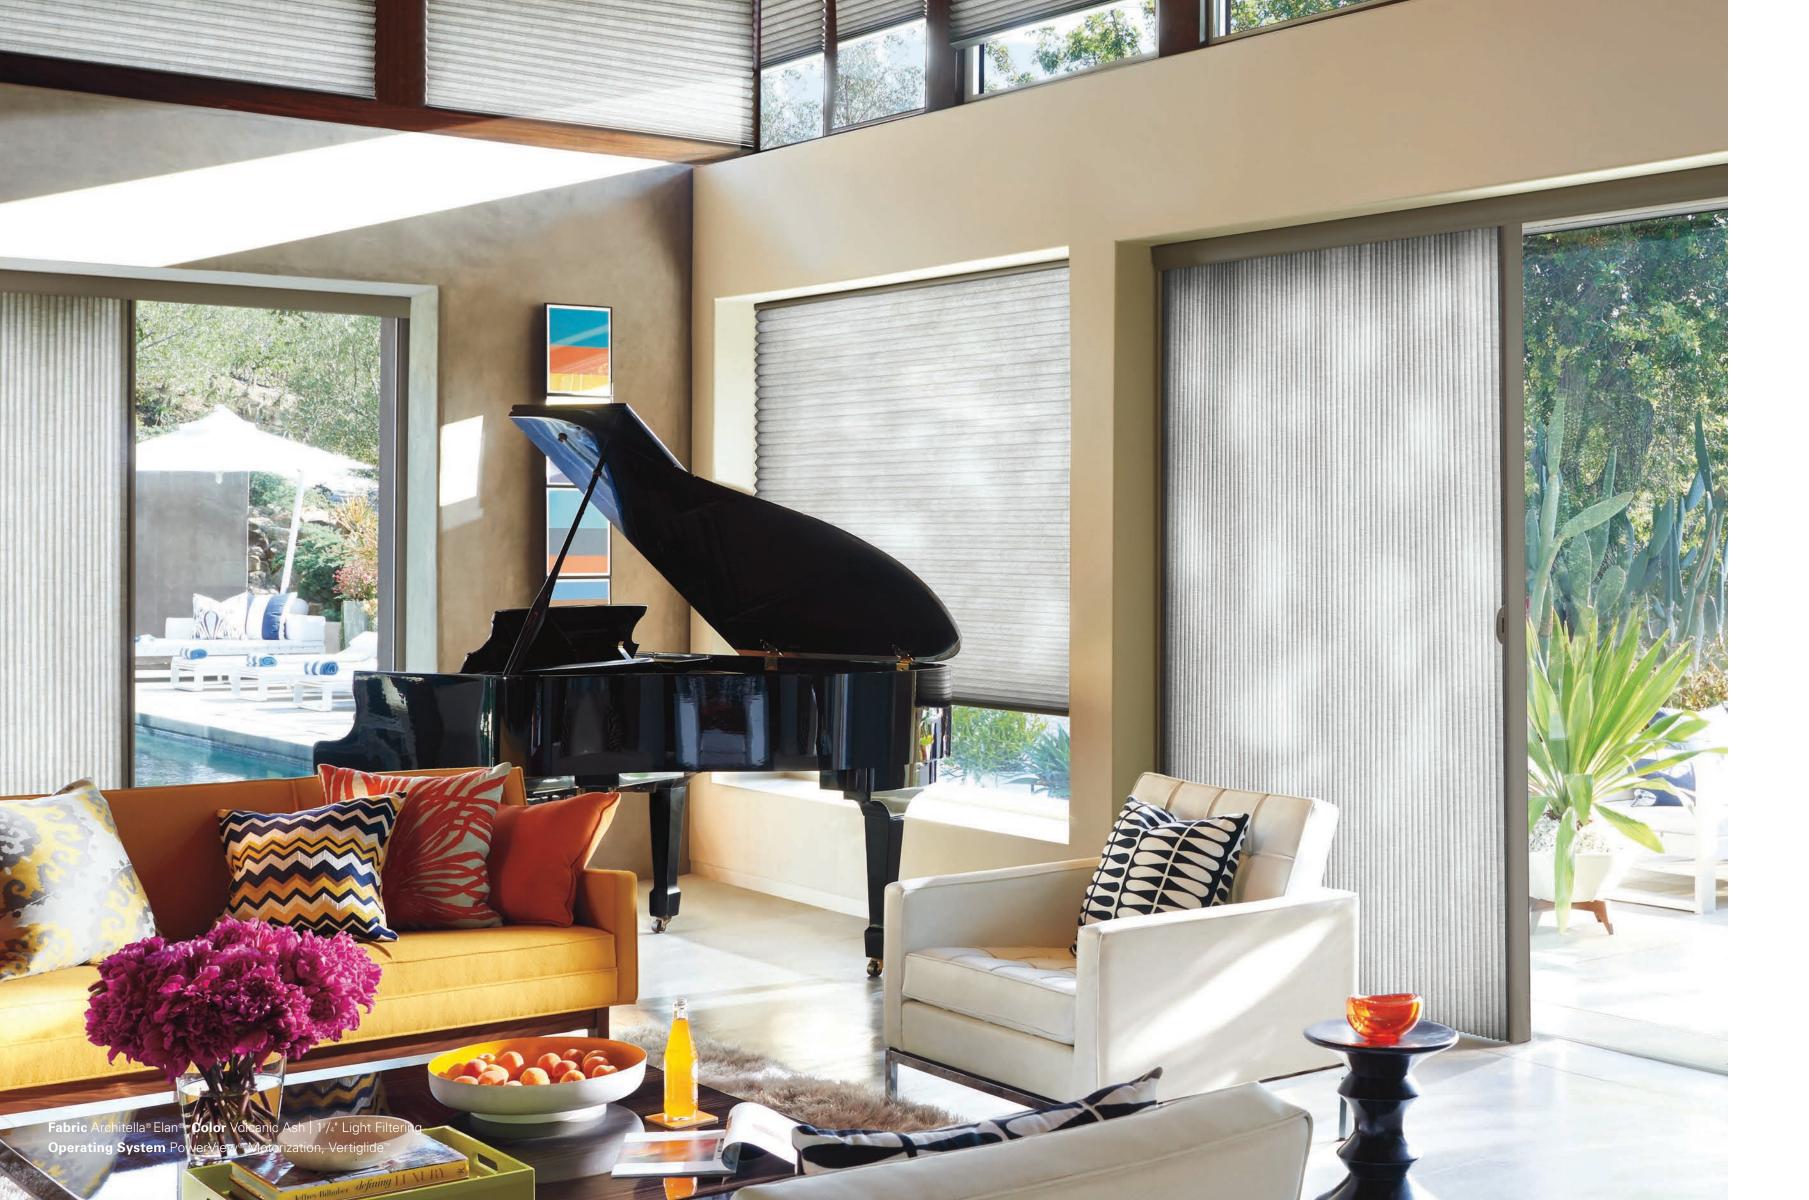

Fabric Architella® Elan® | Color Dark Chocolate | 11/4" Room Darkening

Room-darkening opacities are available in every Duette® fabric.

Fabric Architella® Elan® | Color Pesto | 3/4" Light Filtering

Operating System LiteRise®