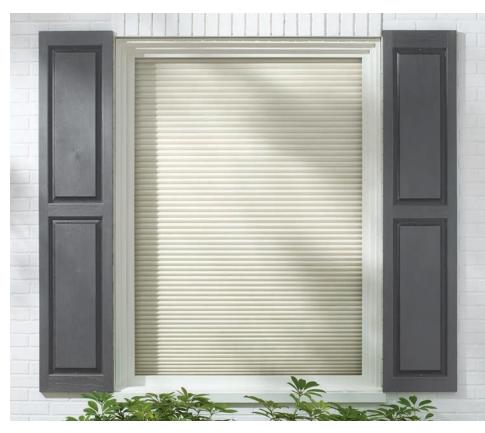

## 

The superior design of Duette® Architella® Honeycomb Shades creates insulating layers for added energy savings, as well as an elevated standard in beauty.

To customize your
Duette® shade, choose
from a wealth of
high-performing fabrics
in neutral tones and
vibrant colors—all
impervious to fading.

Fabric Architella® Elan® | Color Dark Chocolate | 11/4" Room Darkening

Room-darkening opacities are available in every Duette® fabric.

Fabric Architella® Elan® | Color Pesto | 3/4" Light Filtering

Operating System LiteRise®