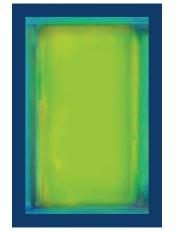

#### Window with Duette® Architella® Honeycomb Shades

The window covered with a Duette® Architella® shade (green) demonstrates significantly improved energy savings.

Duette Architella Honeycomb

Compared to a single honeycomb, Duette® Architella® shades feature a unique honeycombwithin-a-honeycomb construction, providing three insulating pockets to help save even more energy.