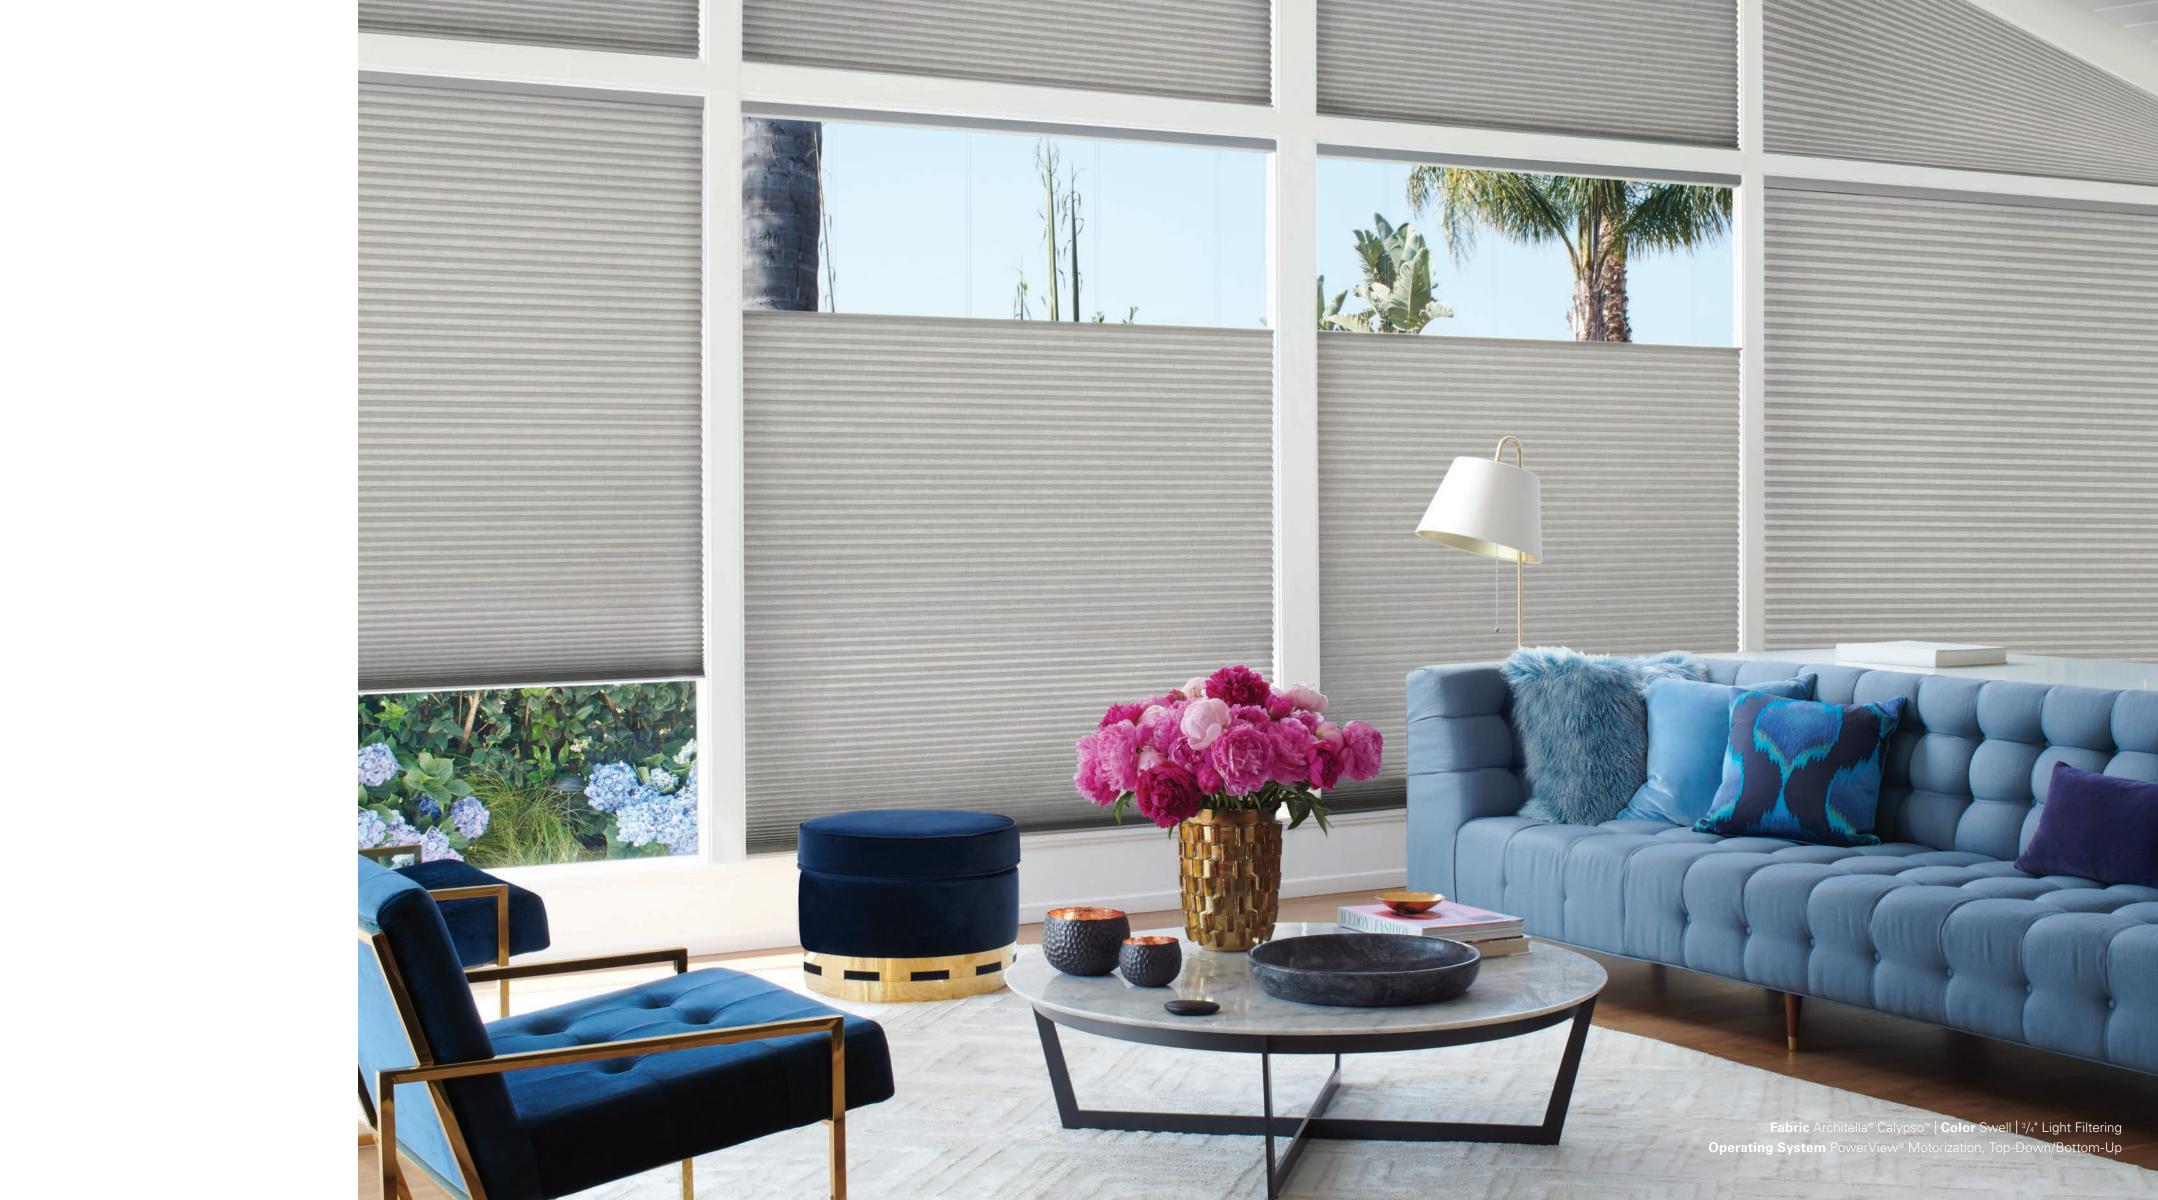

## 

The superior design of Duette® Architella® Honeycomb Shades creates insulating layers for added energy savings, as well as an elevated standard in beauty.

To customize your
Duette® shade, choose
from a wealth of
high-performing fabrics
in neutral tones and
vibrant colors—all
impervious to fading.

The Duette® Vertiglide® operating system uses one shade for an entire expanse of glass. Or, split the shade in two with each side operating independently.

PowerView® Motorization allows scheduling of Duette® Honeycomb Shades, so they adjust automatically to the sun's movements.