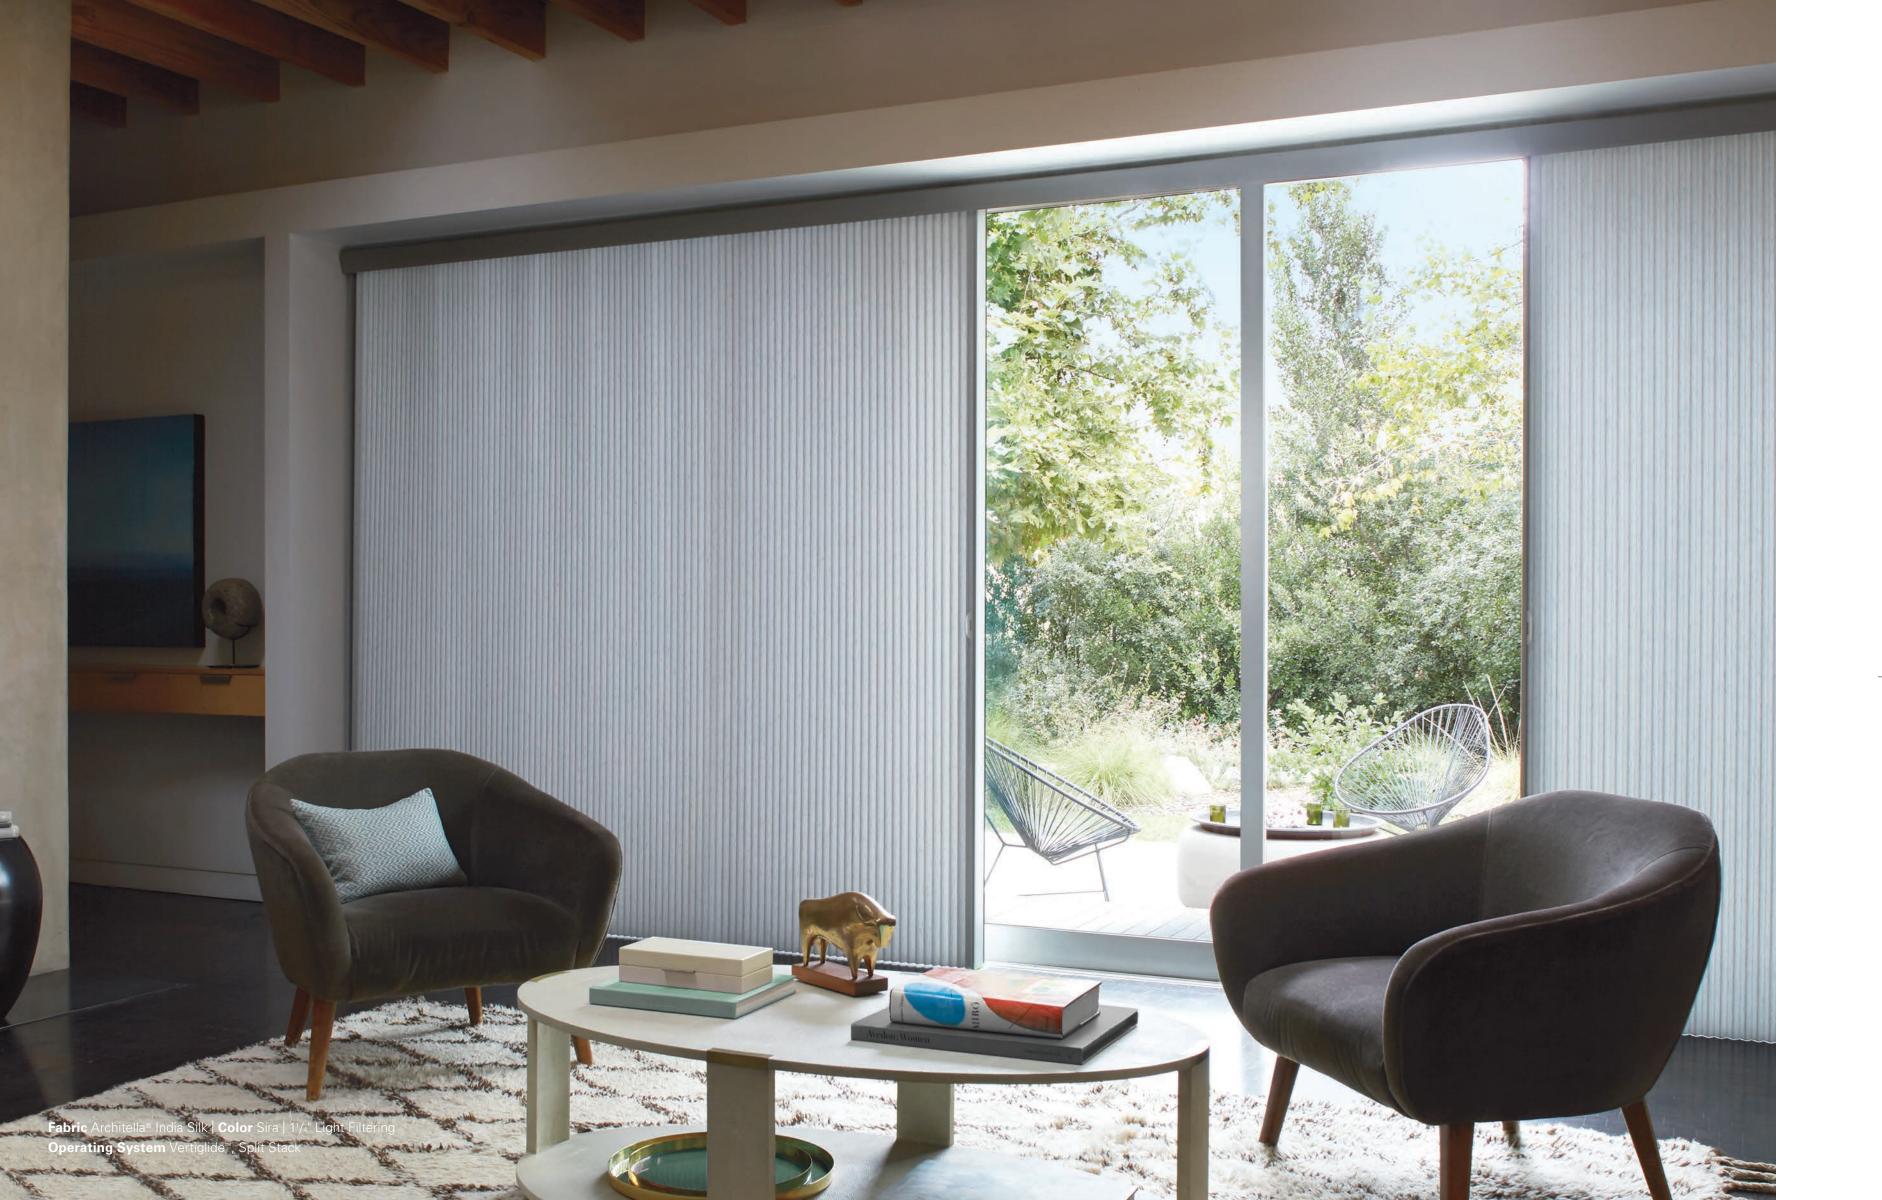

The Duette® Vertiglide® operating system uses one shade for an entire expanse of glass. Or, split the shade in two with each side operating independently.

PowerView® Motorization allows scheduling of Duette® Honeycomb Shades, so they adjust automatically to the sun's movements.

#### Vertiglide™

- Covers sliding-glass doors or expansive windows
- Coordinates seamlessly with horizontal applications

Vertiglide<sup>™</sup> Duolite<sup>®</sup>

- Center-opening design combining two opacities in one
- Each fabric can span full width of opening

Vertiglide Traveling Center Stack

- Opens from the sides
- Closes from the center

Vertiglide Split Stack

Operate as two individual shades

Vertiglide Left Stack or Right Stack

- Left stack opens from right to left
- Right stack opens from left to right (shown)