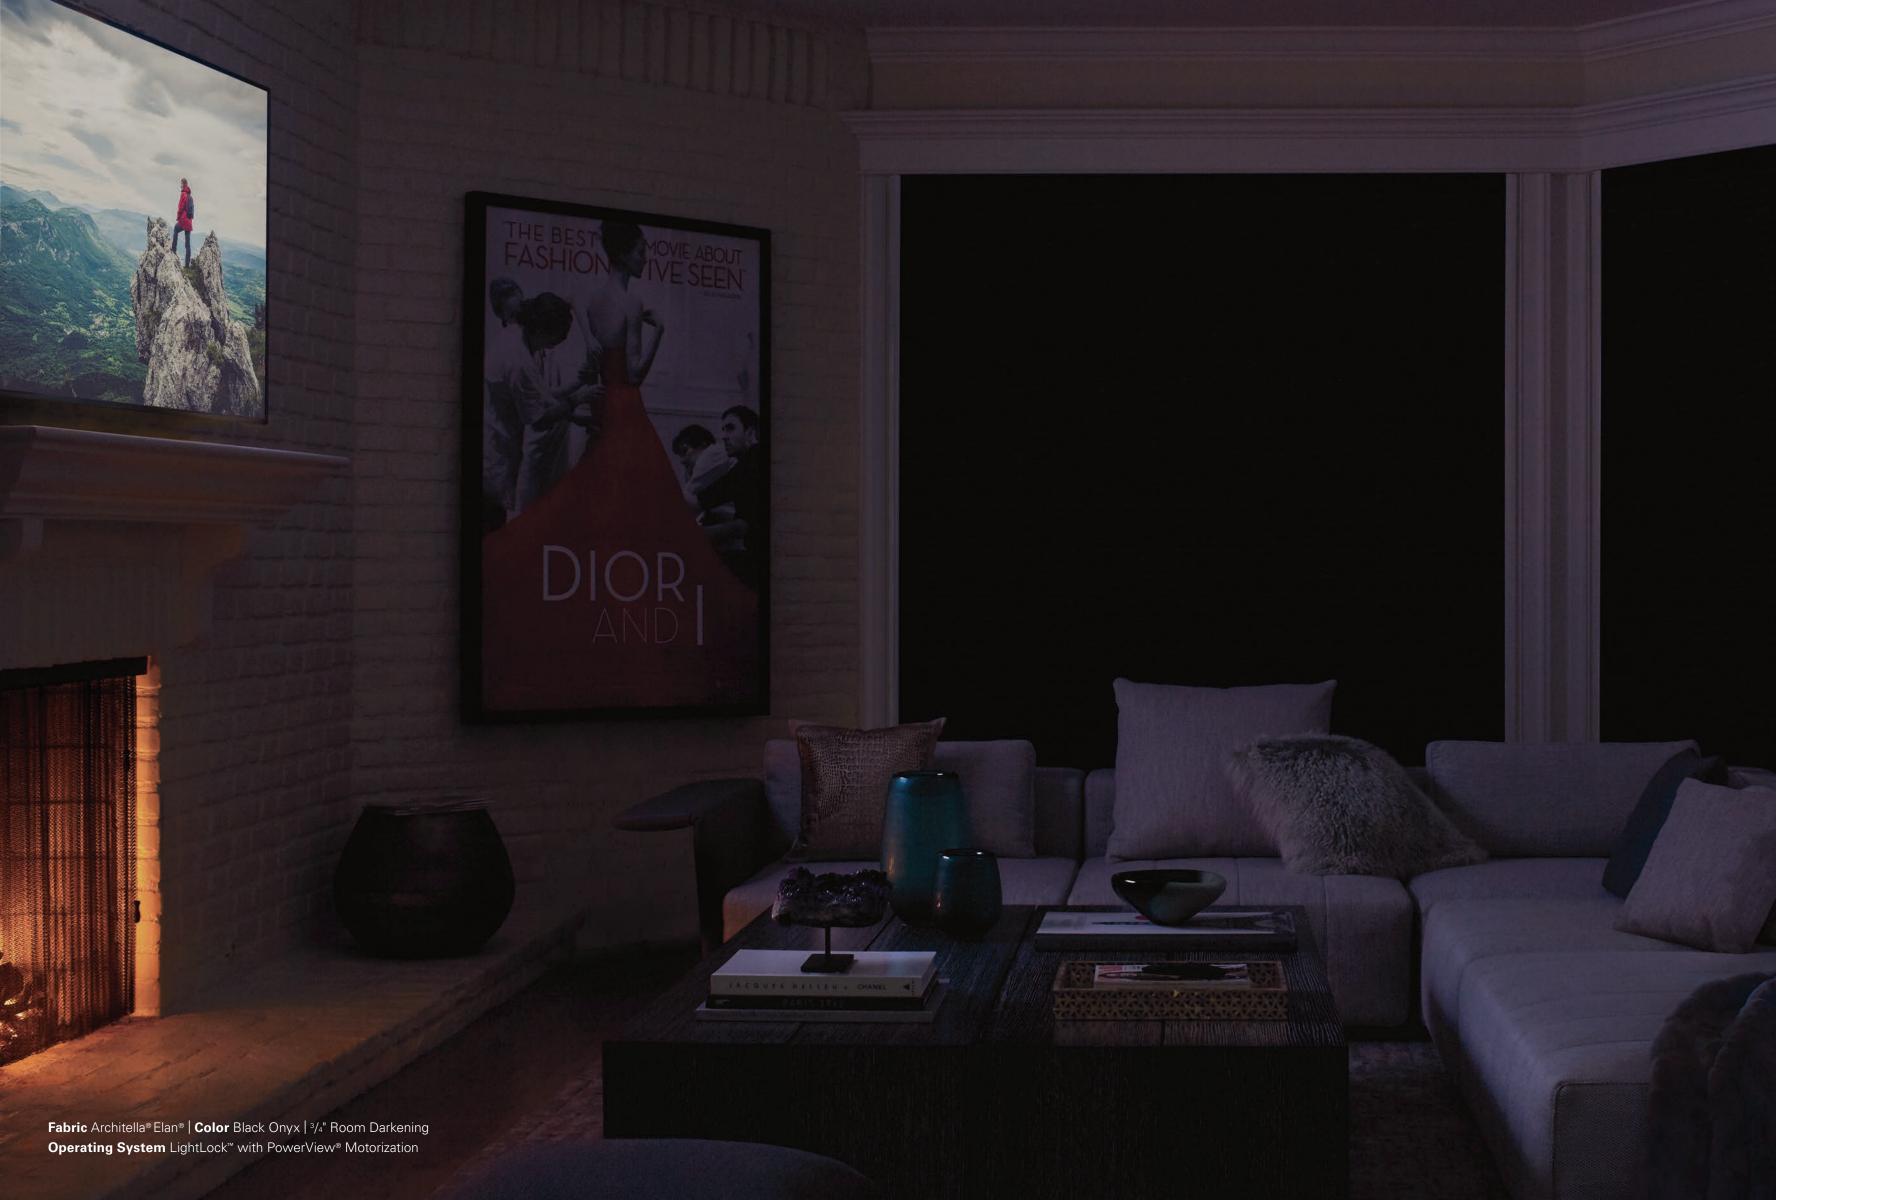

The LightLock™ system is the only one of its kind to deliver on the promise of blocking 100% of incoming light via interlocking side channels.

The Duolite® design option seamlessly combines two different opacities for more control over light and privacy.

For ultimate daylighting and view-through

**Light Filtering**For diffused light and privacy

Semi-Sheer
For view-through and increased privacy

Room Darkening
For maximum privacy

The PowerView® system smoothly integrates with other smart-home technology.