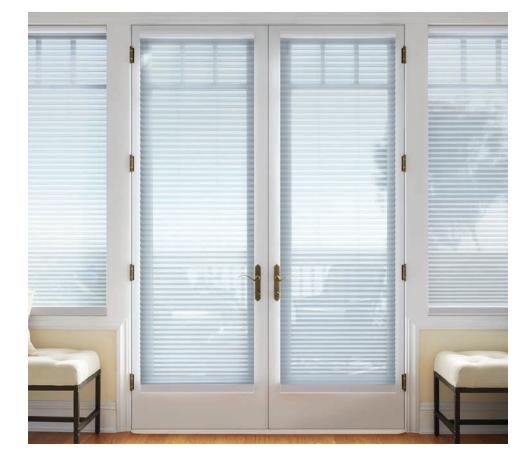

#### Doors and Sidelights

Duette® Honeycomb Shades come in a wide range of specialty applications, including those for French doors, sidelights and other challenging window shapes.

Inside Mount 3/8" and 3/4"