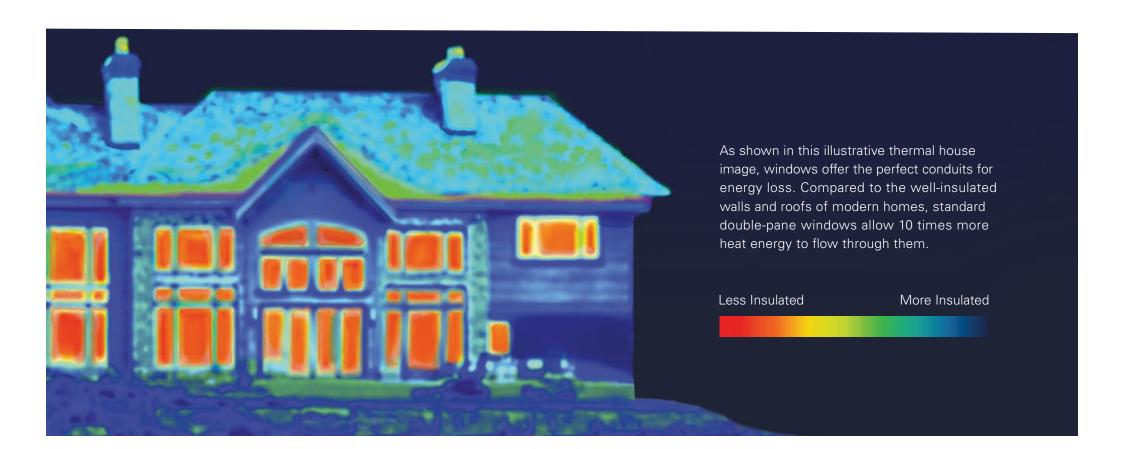

#### Window with no shades

Despite the fact that windows make up only 10% of a home's insulated shell, they can be responsible for up to 50% of heating and cooling energy loss.

The illustrative infrared thermal image of the uncovered window (red) shows this energy loss.

#### Window with Duette® Architella® Honeycomb Shades

The window covered with a Duette® Architella® shade (green) demonstrates significantly improved energy savings.

Duette Architella Honeycomb

Compared to a single honeycomb, Duette® Architella® shades feature a unique honeycombwithin-a-honeycomb construction, providing three insulating pockets to help save even more energy.