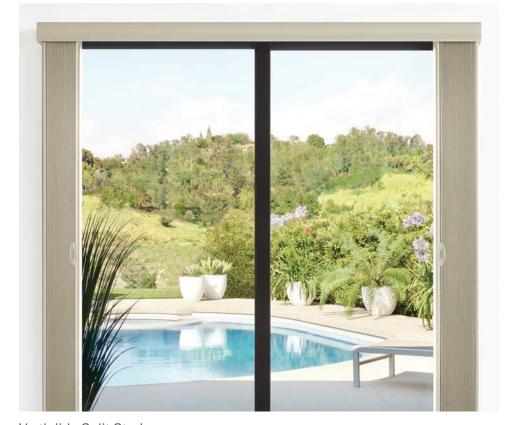

Vertiglide Traveling Center Stack

- Opens from the sides
- Closes from the center

Vertiglide Split Stack

Operate as two individual shades

Vertiglide Left Stack or Right Stack

- Left stack opens from right to left
- Right stack opens from left to right (shown)