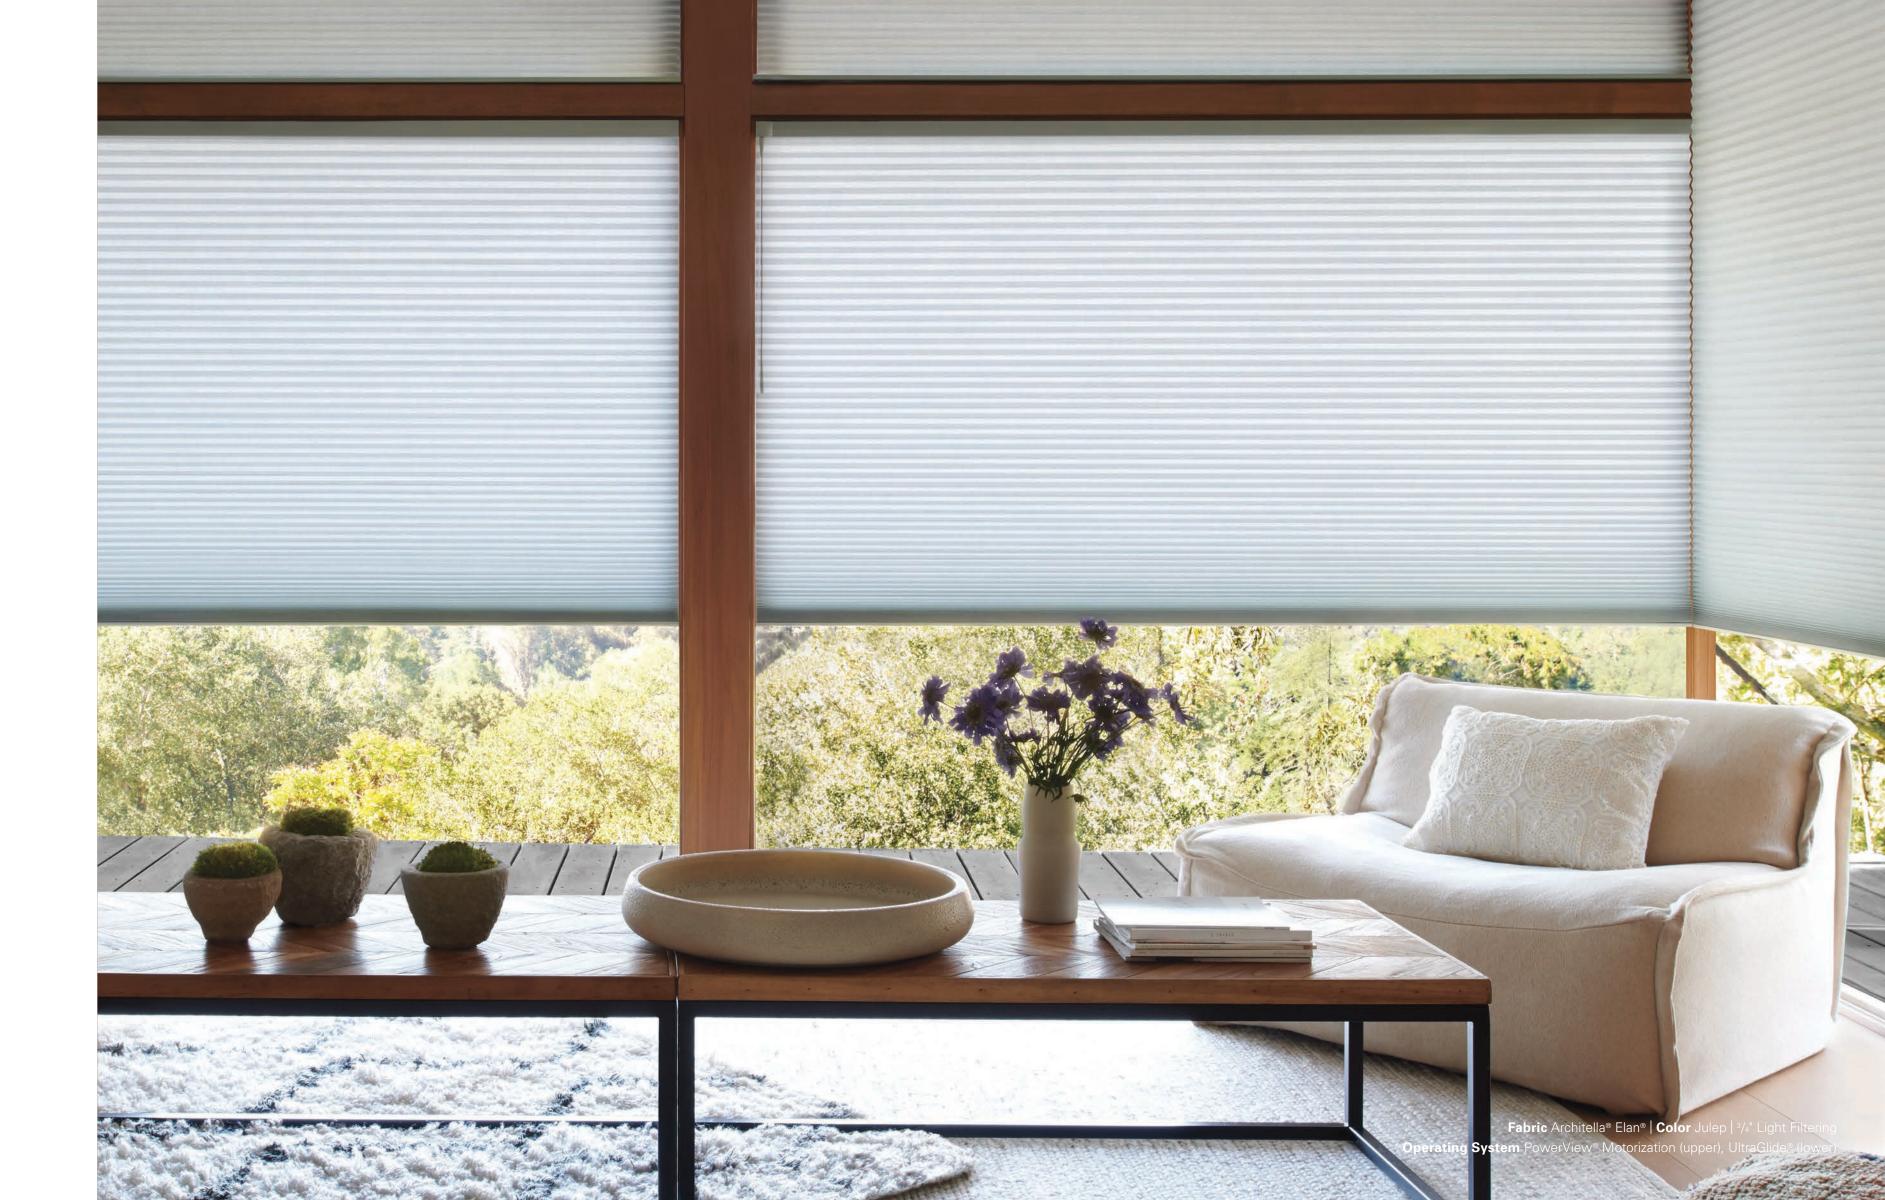

## 

The superior design of Duette® Architella® Honeycomb Shades creates insulating layers for added energy savings, as well as an elevated standard in beauty.

To customize your
Duette® shade, choose
from a wealth of
high-performing fabrics
in neutral tones and
vibrant colors—all
impervious to fading.

The Duette® Vertiglide® operating system uses one shade for an entire expanse of glass. Or, split the shade in two with each side operating independently.

PowerView® Motorization allows scheduling of Duette® Honeycomb Shades, so they adjust automatically to the sun's movements.

Fabric Architella® Elan® | Color Dark Chocolate | 11/4" Room Darkening

Room-darkening opacities are available in every Duette® fabric.

Fabric Architella® Elan® | Color Pesto | 3/4" Light Filtering

Operating System LiteRise®