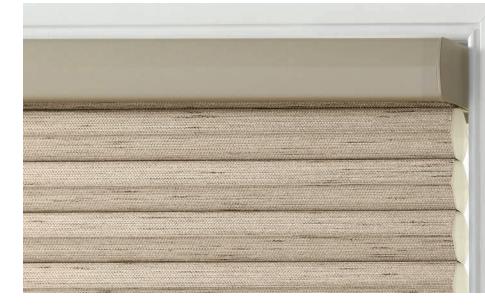

## 

The superior design of Duette® Architella® Honeycomb Shades creates insulating layers for added energy savings, as well as an elevated standard in beauty.

To customize your
Duette® shade, choose
from a wealth of
high-performing fabrics
in neutral tones and
vibrant colors—all
impervious to fading.

Fabric Architella® Elan® | Color Dark Chocolate | 11/4" Room Darkening

Room-darkening opacities are available in every Duette® fabric.

Fabric Architella® Elan® | Color Pesto | 3/4" Light Filtering

Operating System LiteRise®