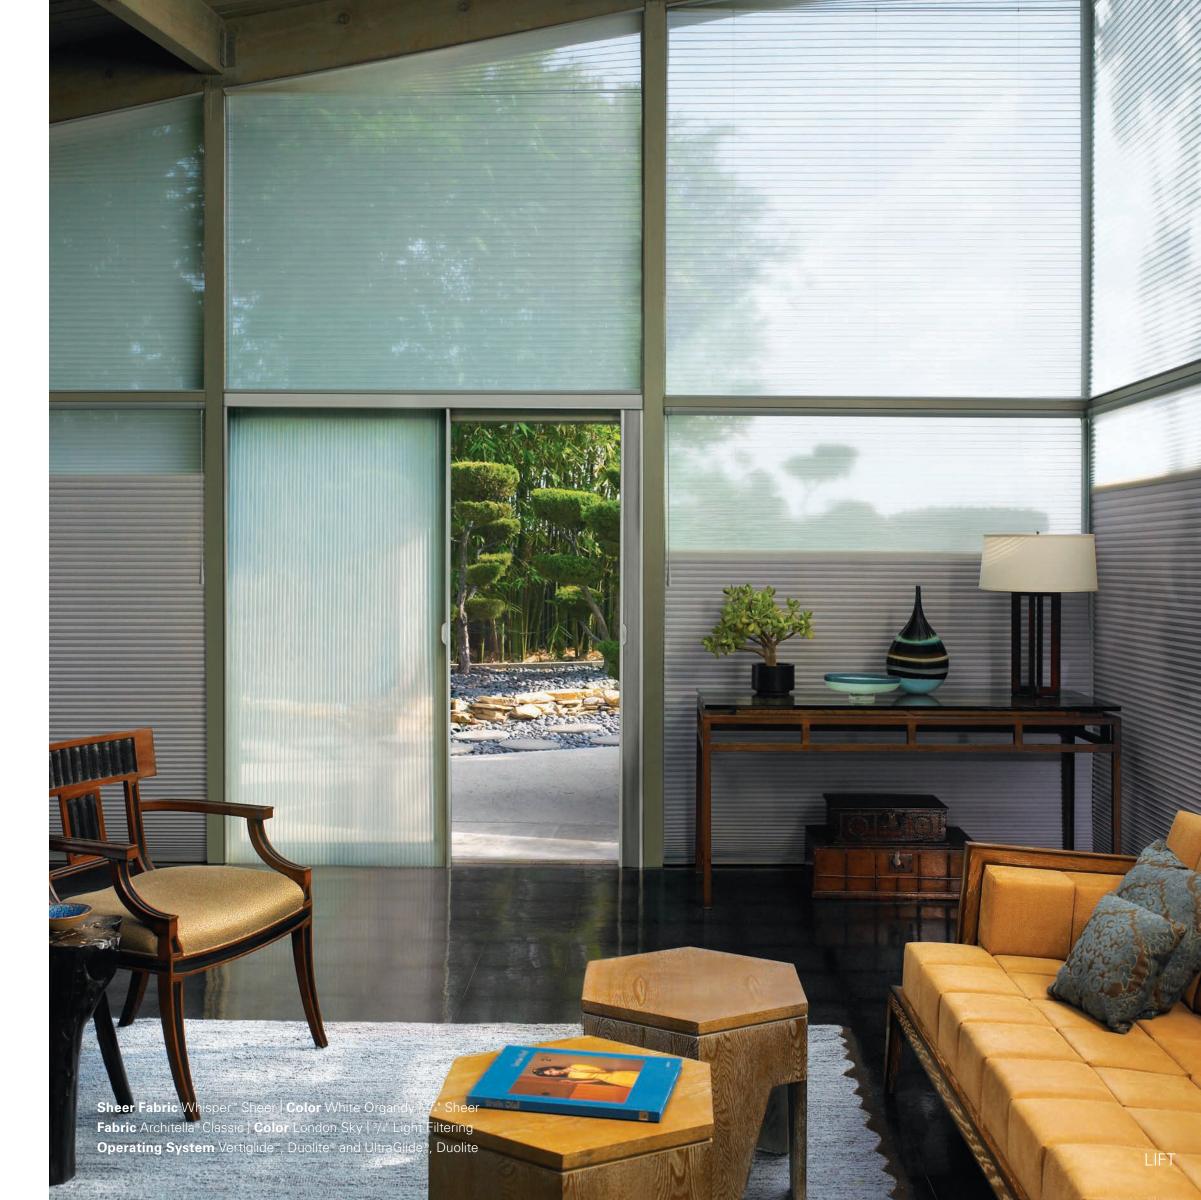

## 

The superior design of Duette® Architella® Honeycomb Shades creates insulating layers for added energy savings, as well as an elevated standard in beauty.

To customize your
Duette® shade, choose
from a wealth of
high-performing fabrics
in neutral tones and
vibrant colors—all
impervious to fading.

The Duette® Vertiglide® operating system uses one shade for an entire expanse of glass. Or, split the shade in two with each side operating independently.

PowerView® Motorization allows scheduling of Duette® Honeycomb Shades, so they adjust automatically to the sun's movements.