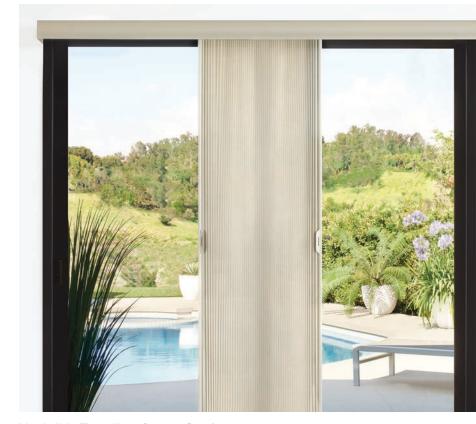

#### Vertiglide™

- Covers sliding-glass doors or expansive windows
- Coordinates seamlessly with horizontal applications

Vertiglide<sup>™</sup> Duolite<sup>®</sup>

- Center-opening design combining two opacities in one
- Each fabric can span full width of opening