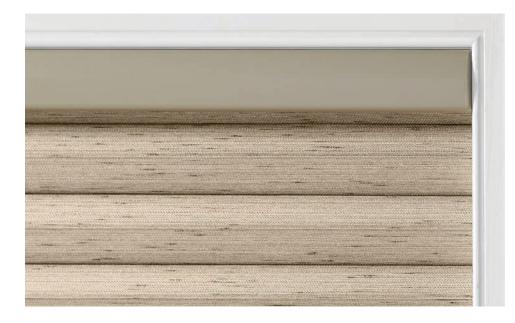

## 

The superior design of Duette® Architella® Honeycomb Shades creates insulating layers for added energy savings, as well as an elevated standard in beauty.

To customize your
Duette® shade, choose
from a wealth of
high-performing fabrics
in neutral tones and
vibrant colors—all
impervious to fading.

Fabric Architella® Elan® | Color Dark Chocolate | 11/4" Room Darkening

Room-darkening opacities are available in every Duette® fabric.

Fabric Architella® Elan® | Color Pesto | 3/4" Light Filtering

Operating System LiteRise®