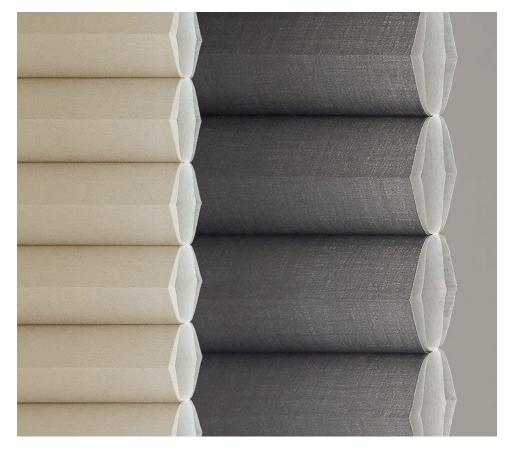

## 

The superior design of Duette® Architella® Honeycomb Shades creates insulating layers for added energy savings, as well as an elevated standard in beauty.

To customize your
Duette® shade, choose
from a wealth of
high-performing fabrics
in neutral tones and
vibrant colors—all
impervious to fading.

Easy Selection
For ease of selection, all pleat sizes and opacities are available

in every fabric.

Expansive Sizes and Small Stack

Duette shades can cover large and tall expanses of glass with minimal stack for unobstructed views.

Robust Choices

Enjoy a wide selection of colors and on-trend fabric collections, in addition to one-of-a-kind proprietary designs.

Durable Headrail Finishes

Textured matte headrails are color coordinated to the fabric for a cohesive design.