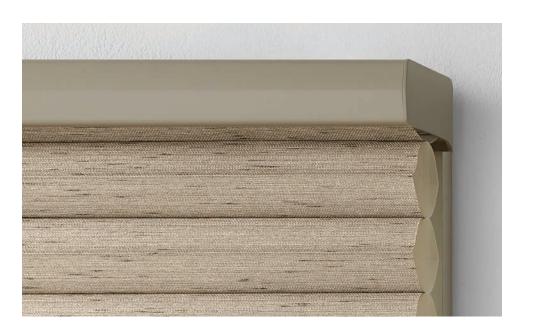

## 

The superior design of Duette® Architella® Honeycomb Shades creates insulating layers for added energy savings, as well as an elevated standard in beauty.

To customize your
Duette® shade, choose
from a wealth of
high-performing fabrics
in neutral tones and
vibrant colors—all
impervious to fading.

Robust Choices

Enjoy a wide selection of colors and on-trend fabric collections, in addition to one-of-a-kind proprietary designs.

Durable Headrail Finishes

Textured matte headrails are color coordinated to the fabric for a cohesive design.