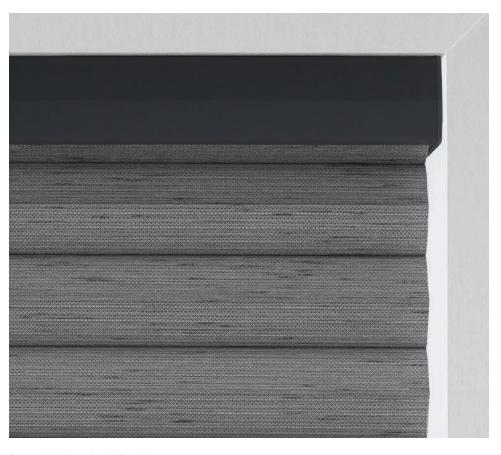

#### Window with Duette® Architella® Honeycomb Shades

The window covered with a Duette® Architella® shade (green) demonstrates significantly improved energy savings.

Duette Architella Honeycomb

Compared to a single honeycomb, Duette® Architella® shades feature a unique honeycombwithin-a-honeycomb construction, providing three insulating pockets to help save even more energy.