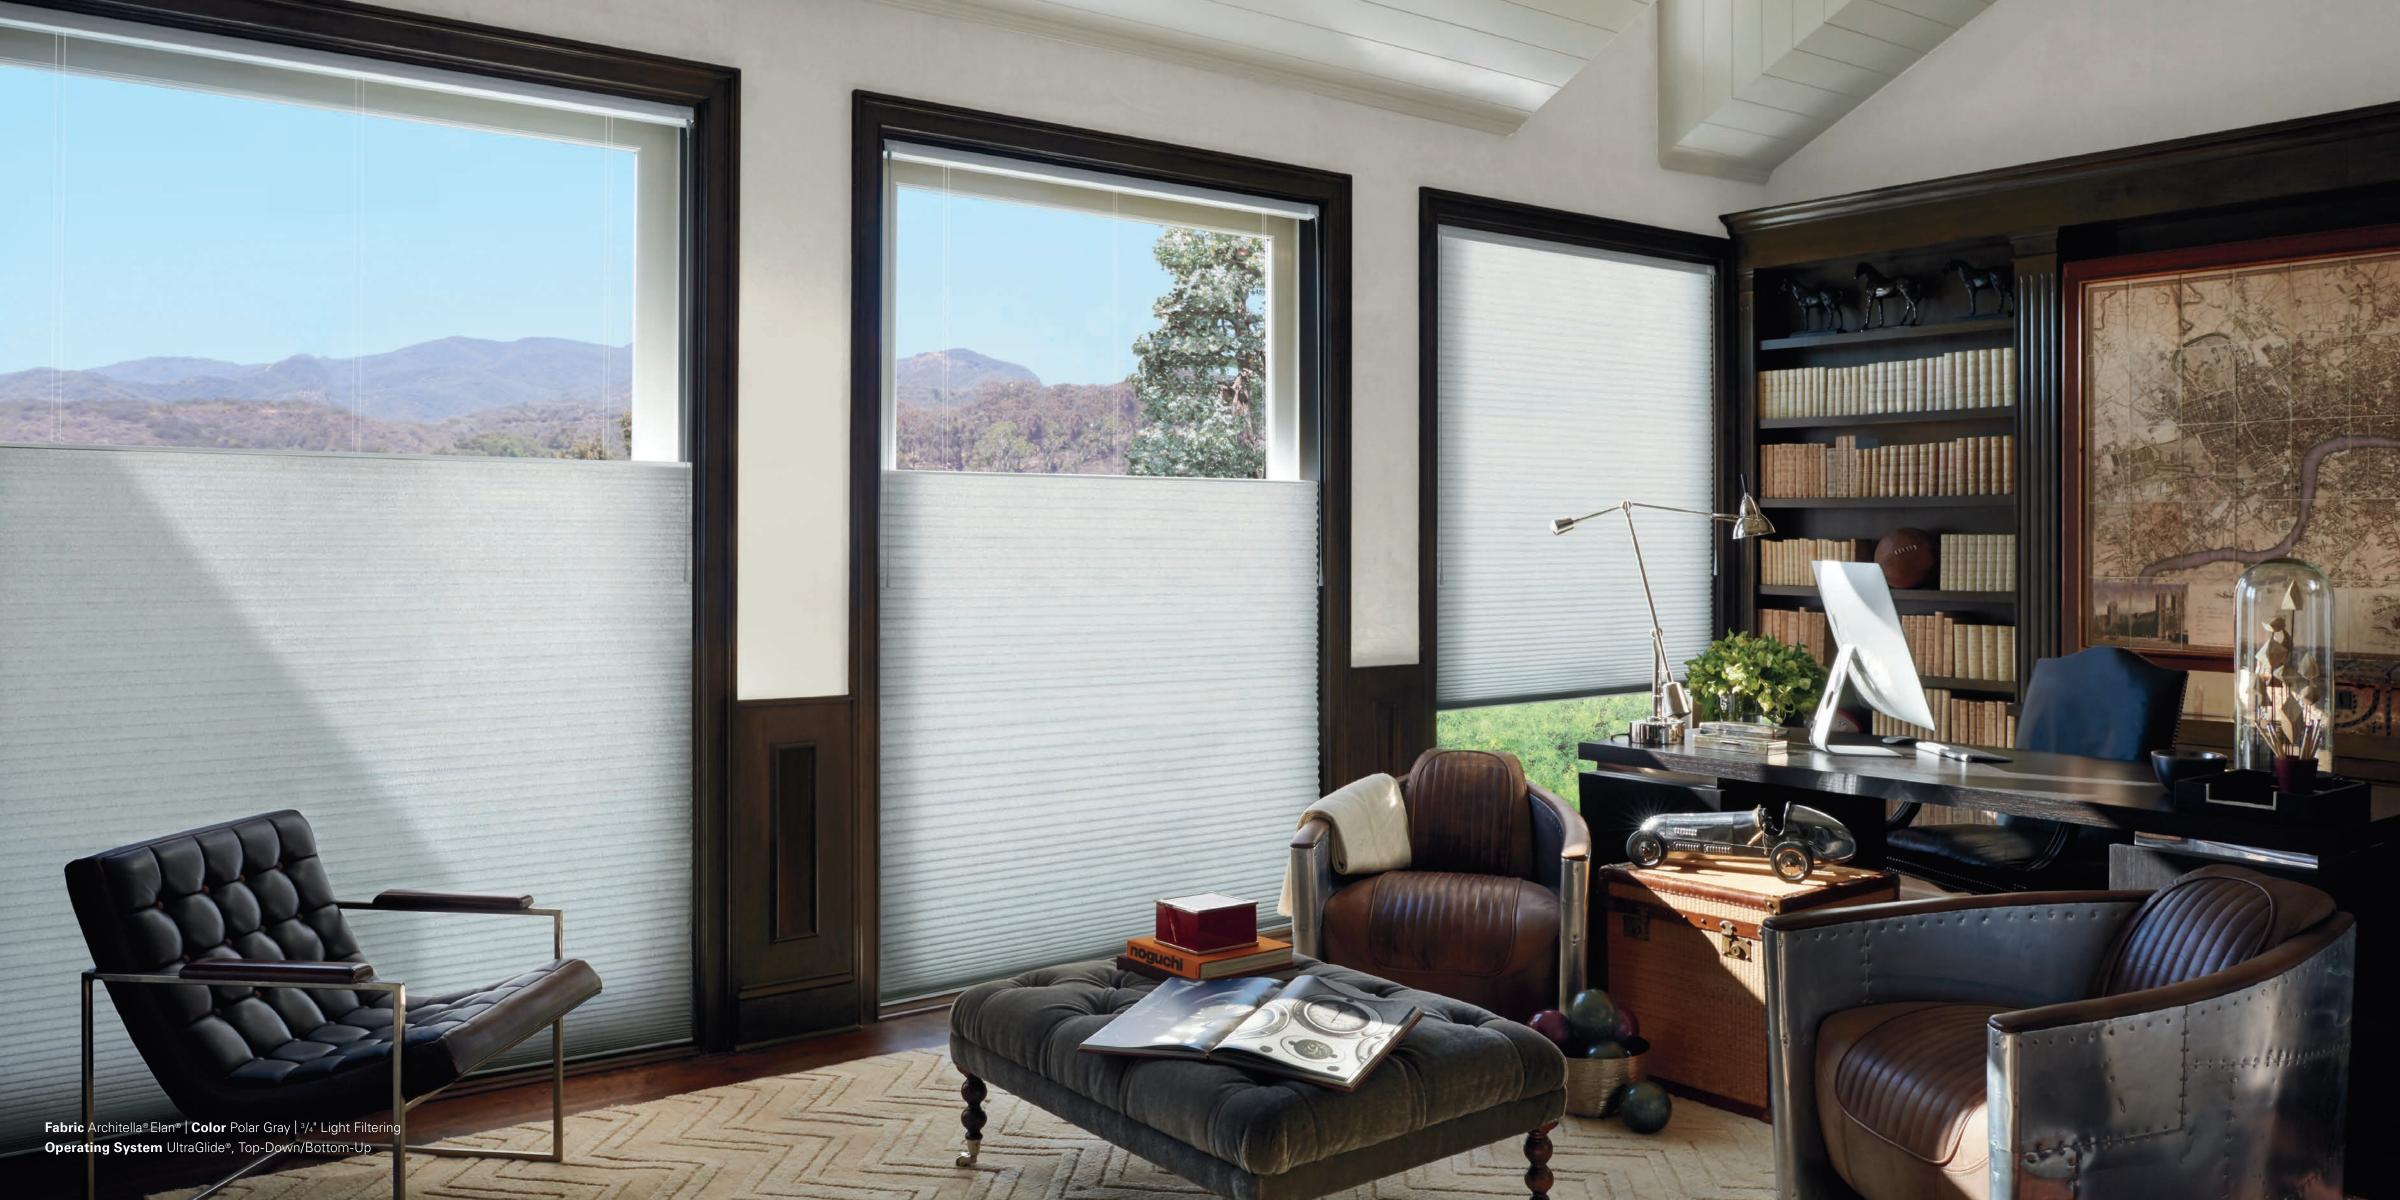

#### UltraGlide®

- Convenient, self-lowering system
- Retractable cord with wand combination
- One click of the wand lowers shade, pull down on wand to raise

#### Top-Down/Bottom-Up

Operate shades from top-down or bottom-up to achieve desired level of light and privacy.