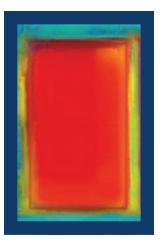

#### Window with no shades

Despite the fact that windows make up only 10% of a home's insulated shell, they can be responsible for up to 50% of heating and cooling energy loss.

The illustrative infrared thermal image of the uncovered window (red) shows this energy loss.