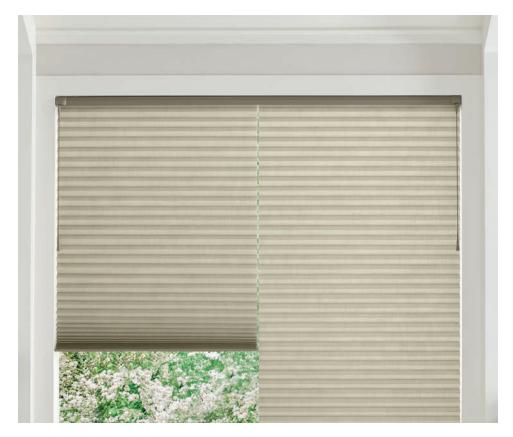

The Duette® Vertiglide® operating system uses one shade for an entire expanse of glass. Or, split the shade in two with each side operating independently.

PowerView® Motorization allows scheduling of Duette® Honeycomb Shades, so they adjust automatically to the sun's movements.

Fabric Architella® Elan® | Color Dark Chocolate | 11/4" Room Darkening

Room-darkening opacities are available in every Duette® fabric.

Fabric Architella® Elan® | Color Pesto | 3/4" Light Filtering

Operating System LiteRise®