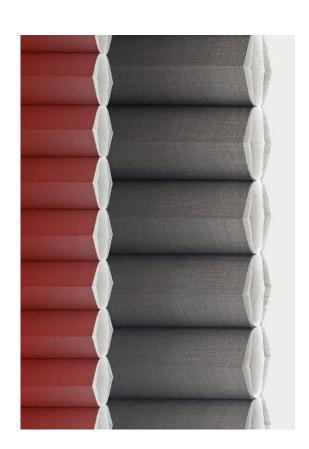

#### Window with no shades

Despite the fact that windows make up only 10% of a home's insulated shell, they can be responsible for up to 50% of heating and cooling energy loss.

The illustrative infrared thermal image of the uncovered window (red) shows this energy loss.

#### Window with Duette® Architella® Honeycomb Shades

The window covered with a Duette® Architella® shade (green) demonstrates significantly improved energy savings.

Duette Architella Honeycomb

Compared to a single honeycomb, Duette® Architella® shades feature a unique honeycombwithin-a-honeycomb construction, providing three insulating pockets to help save even more energy.