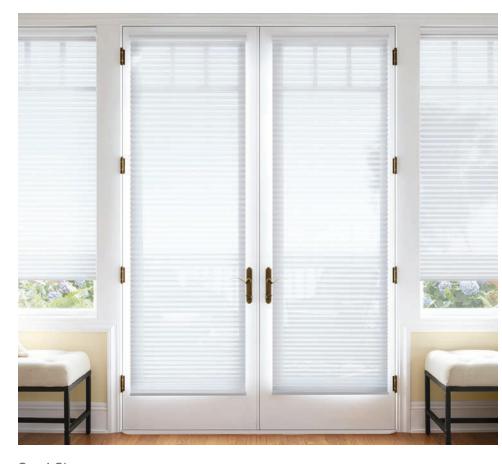

#### Doors and Sidelights

Duette® Honeycomb Shades come in a wide range of specialty applications, including those for French doors, sidelights and other challenging window shapes.

Inside Mount 3/8" and 3/4"