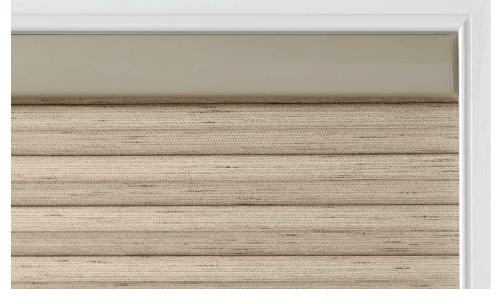

## 

The superior design of Duette® Architella® Honeycomb Shades creates insulating layers for added energy savings, as well as an elevated standard in beauty.

To customize your
Duette® shade, choose
from a wealth of
high-performing fabrics
in neutral tones and
vibrant colors—all
impervious to fading.

Fabric Architella® Elan® | Color Dark Chocolate | 11/4" Room Darkening

Room-darkening opacities are available in every Duette® fabric.

Fabric Architella® Elan® | Color Pesto | 3/4" Light Filtering

Operating System LiteRise®