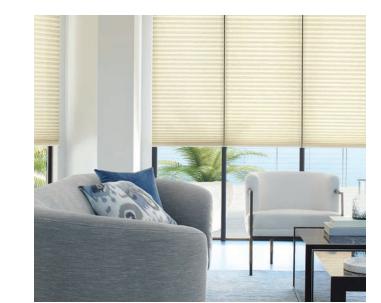

## 

The superior design of Duette® Architella® Honeycomb Shades creates insulating layers for added energy savings, as well as an elevated standard in beauty.

To customize your
Duette® shade, choose
from a wealth of
high-performing fabrics
in neutral tones and
vibrant colors—all
impervious to fading.

Fabric Architella® Elan® | Color Dark Chocolate | 11/4" Room Darkening

Room-darkening opacities are available in every Duette® fabric.

Fabric Architella® Elan® | Color Pesto | 3/4" Light Filtering

Operating System LiteRise®