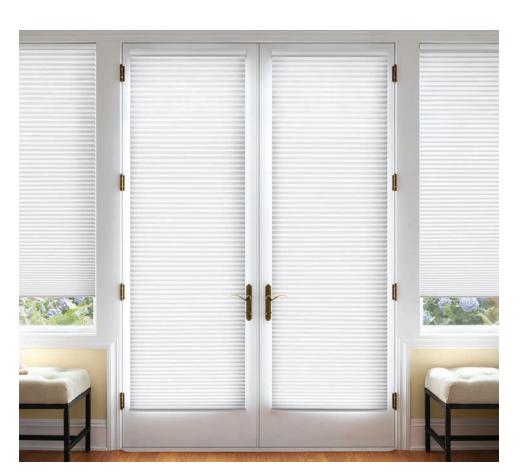

#### Doors and Sidelights

Duette® Honeycomb Shades come in a wide range of specialty applications, including those for French doors, sidelights and other challenging window shapes.

Inside Mount 3/8" and 3/4"