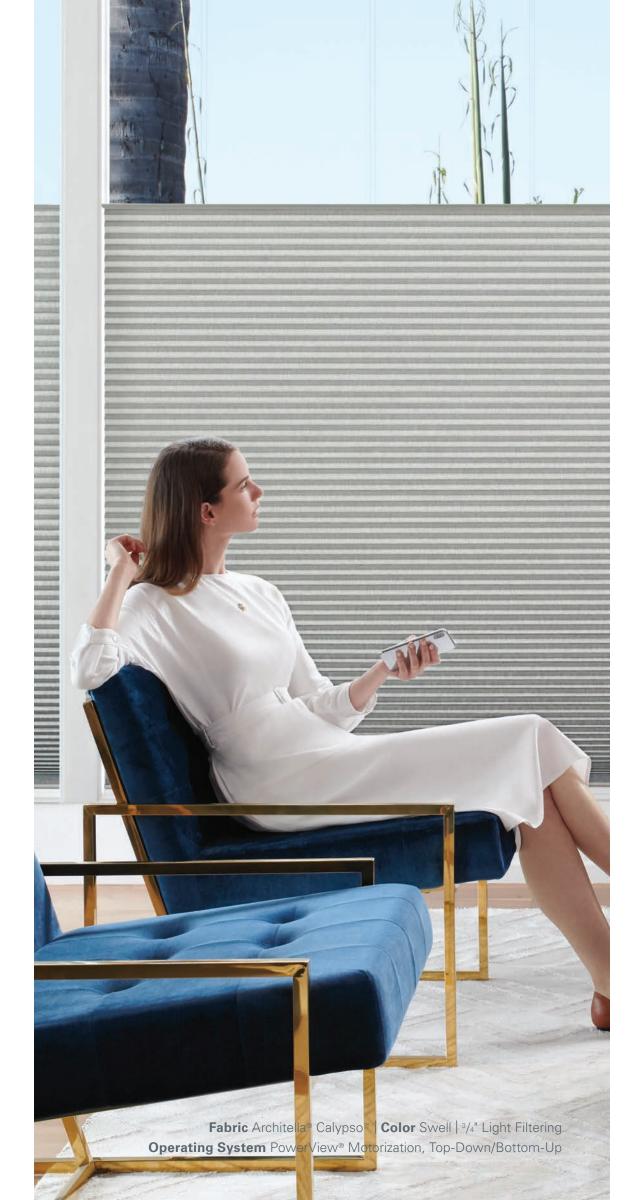

The Duette® Vertiglide® operating system uses one shade for an entire expanse of glass. Or, split the shade in two with each side operating independently.

PowerView® Motorization allows scheduling of Duette® Honeycomb Shades, so they adjust automatically to the sun's movements.

Fabric Architella® Elan® | Color Dark Chocolate | 11/4" Room Darkening

Room-darkening opacities are available in every Duette® fabric.

Fabric Architella® Elan® | Color Pesto | 3/4" Light Filtering

Operating System LiteRise®