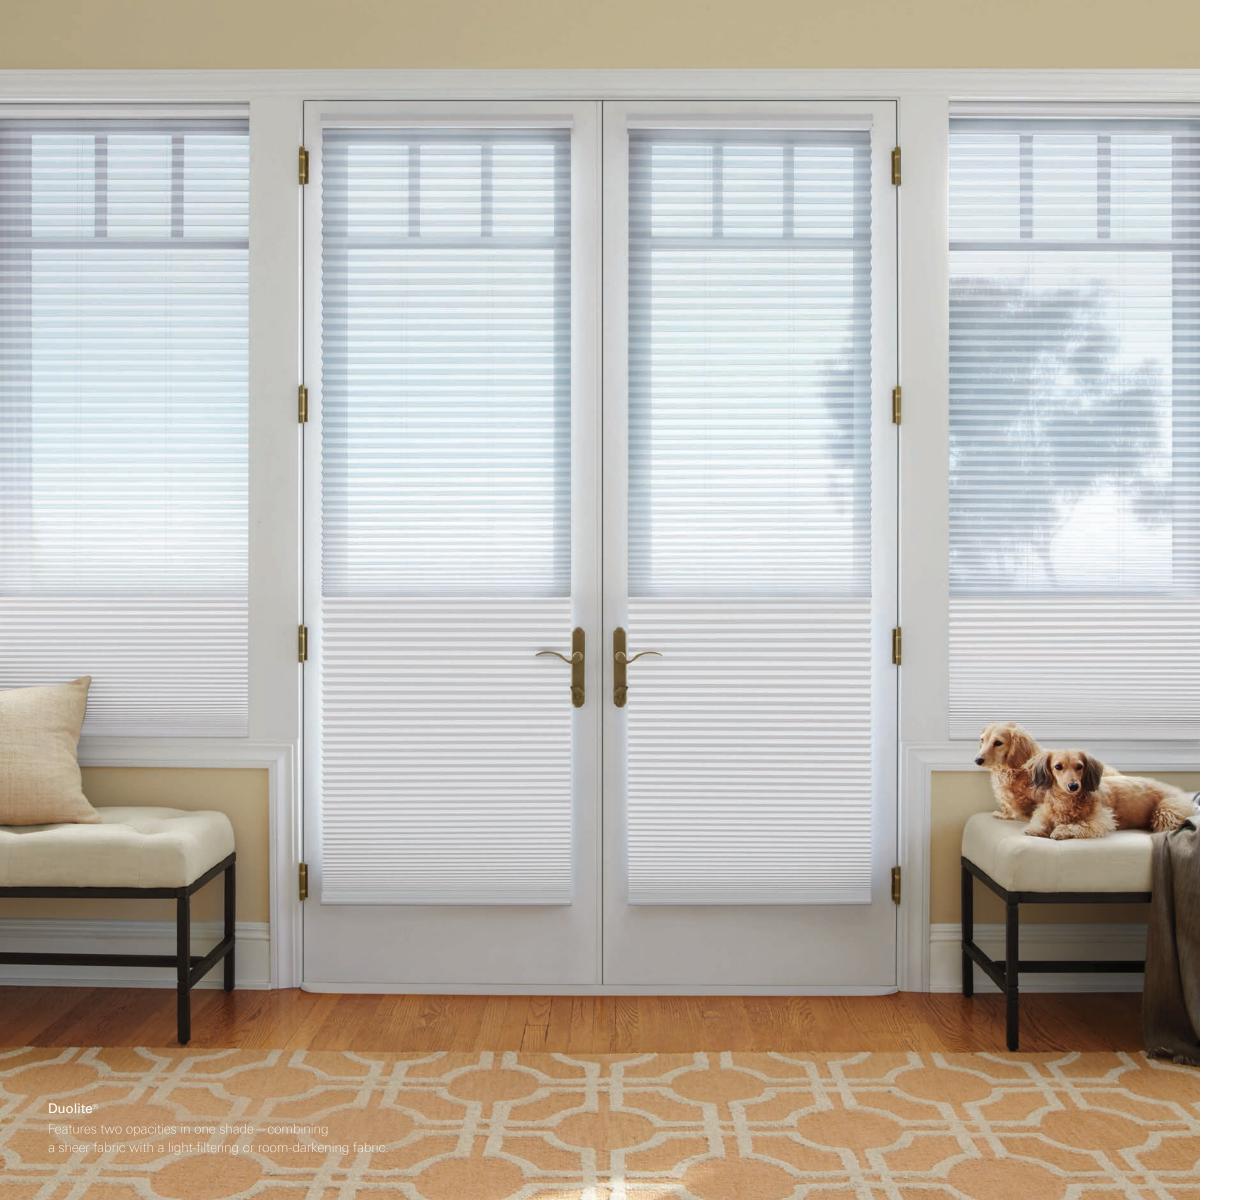

#### Doors and Sidelights

Duette® Honeycomb Shades come in a wide range of specialty applications, including those for French doors, sidelights and other challenging window shapes.

Inside Mount 3/8" and 3/4"