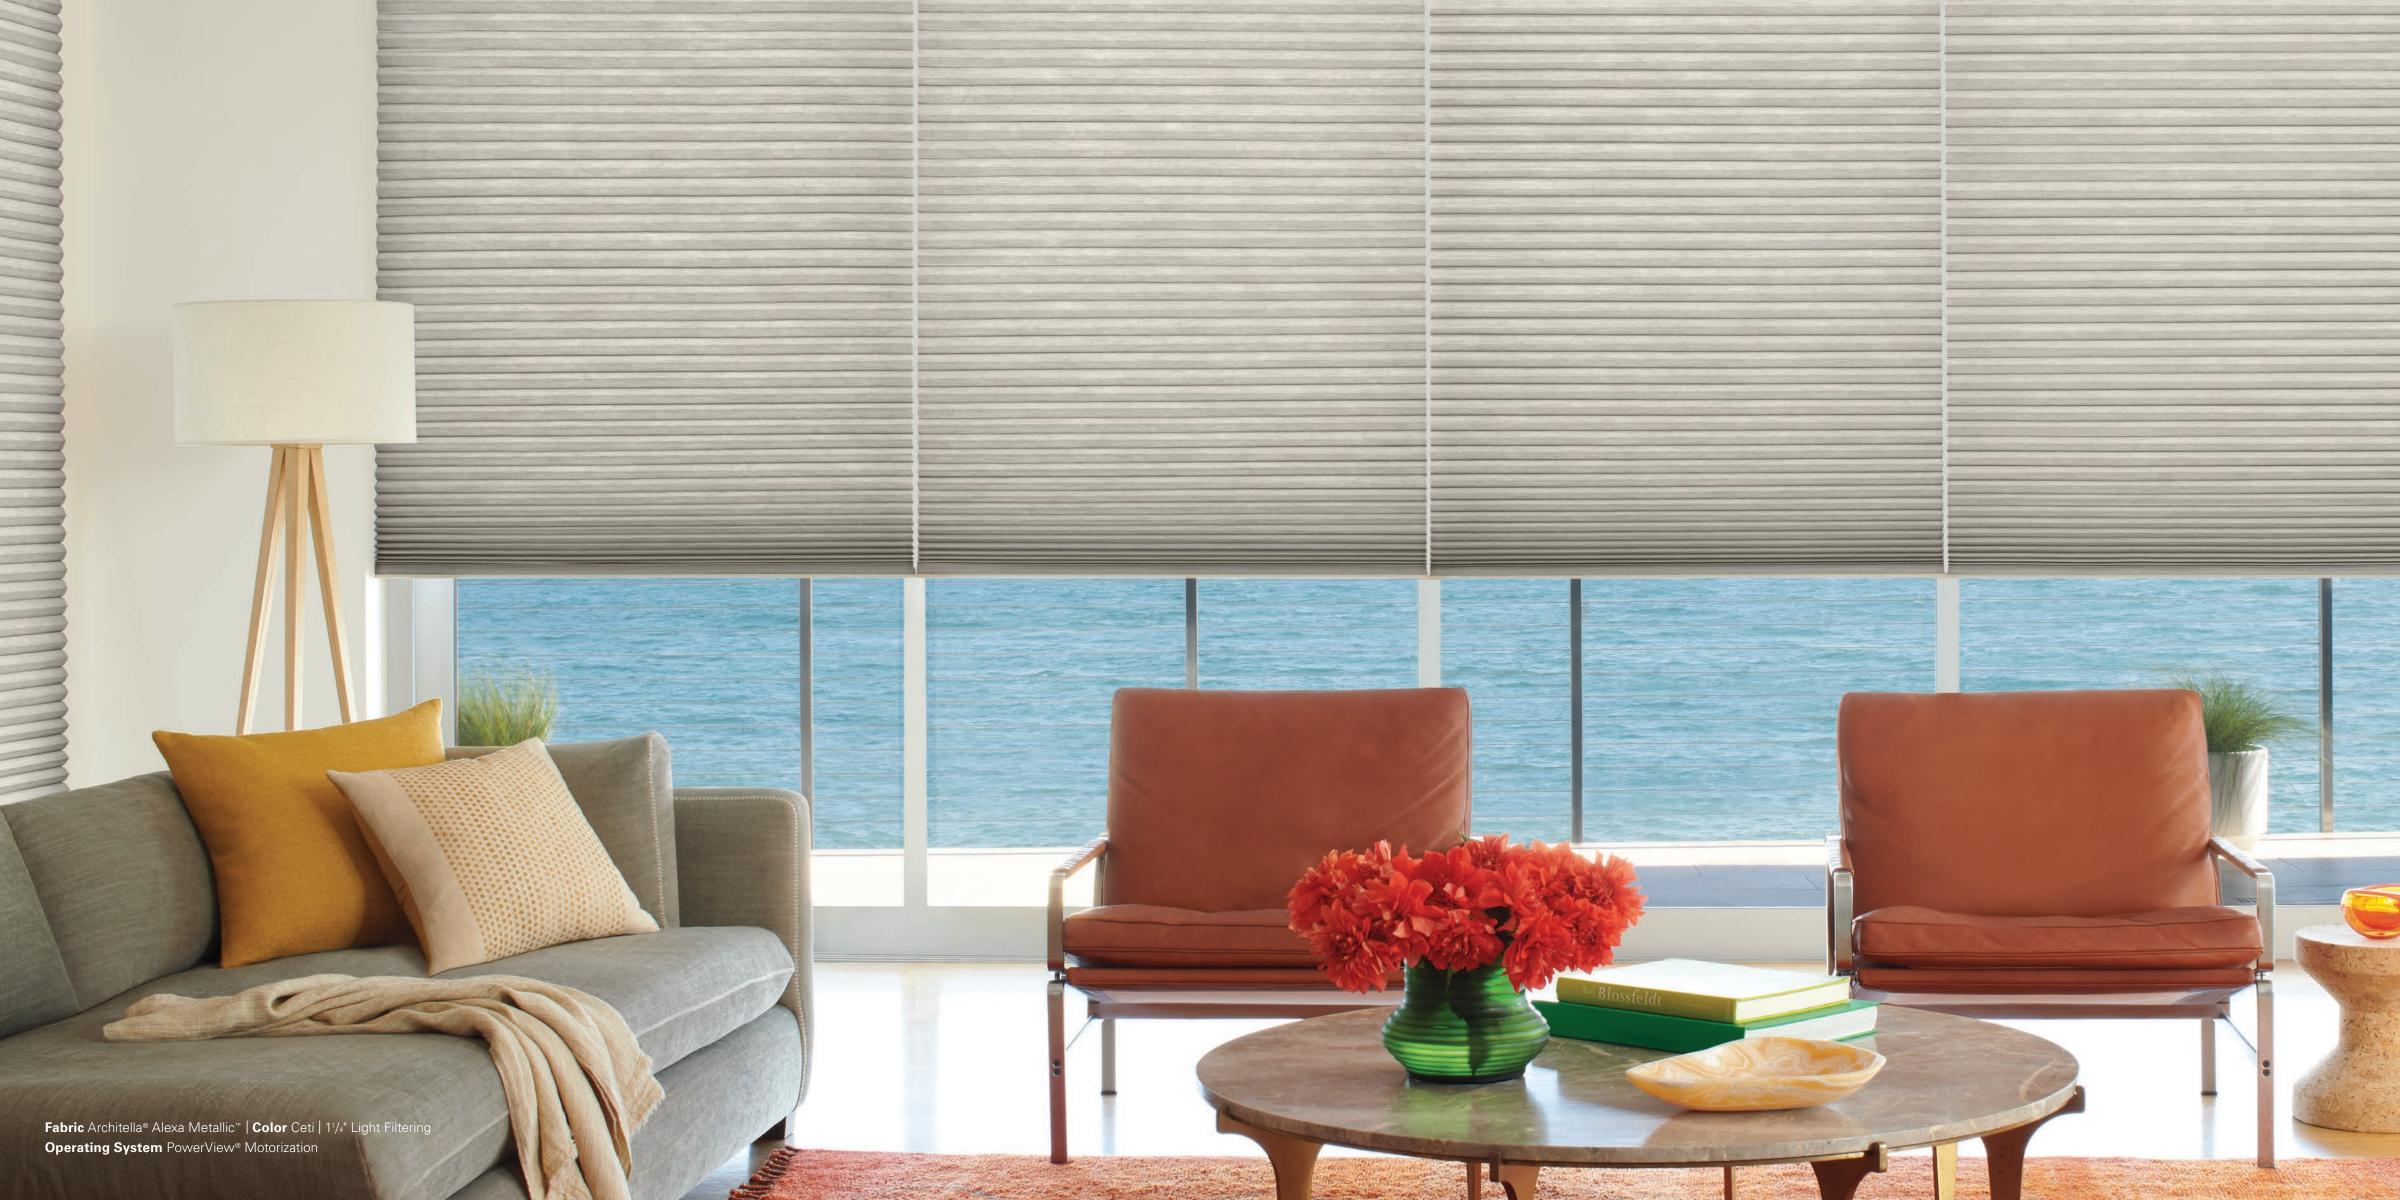

## 

The superior design of Duette® Architella® Honeycomb Shades creates insulating layers for added energy savings, as well as an elevated standard in beauty.

To customize your
Duette® shade, choose
from a wealth of
high-performing fabrics
in neutral tones and
vibrant colors—all
impervious to fading.

The Duette® Vertiglide® operating system uses one shade for an entire expanse of glass. Or, split the shade in two with each side operating independently.

PowerView® Motorization allows scheduling of Duette® Honeycomb Shades, so they adjust automatically to the sun's movements.