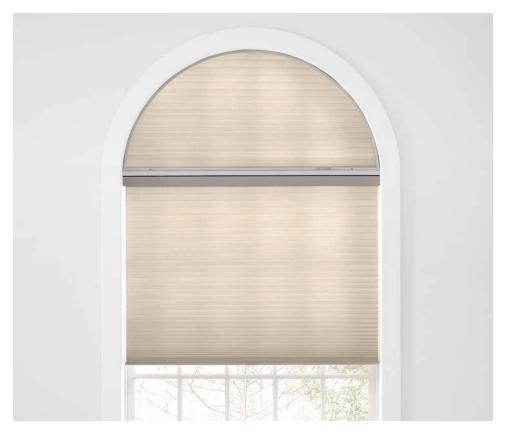

Specialty Shapes

Cover virtually any window, including arches, quarter circles, angles, trapezoids, hexagons and octagons.

Two-On-One Headrail

Two shades occupy a single headrail for a cohesive look, yet operate independently. It's ideal for large windows.