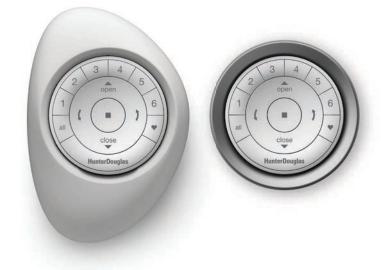

#### Pebble® and Surface Remote

The stylish and colorful handheld Pebble\* Remote or the wall-mounted Surface Remote puts direct adjustment at your fingertips. Operate individual or groups of shades with the push of a button.

#### Pebble and Surface Scene Controller

When your tablet or smartphone isn't handy, the Scene Controller works seamlessly with the PowerView Hub and App to trigger the Scenes you've created, adding even more convenient control.