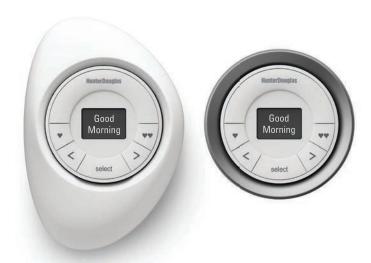

# Favorite Scenes Good Nig... Afternoon All noom West Window Living floom - Finantia\* Top Down Favorite Automations DashBoard Rooms Scenes Automations