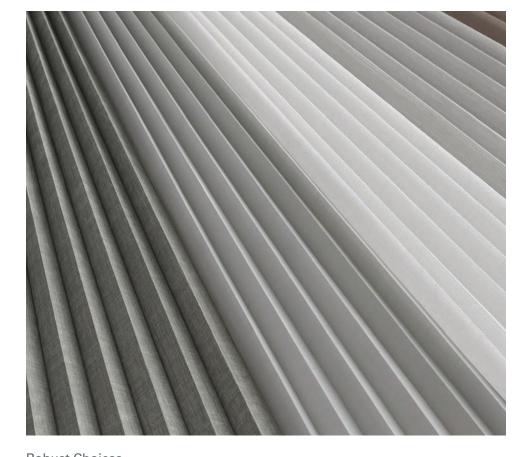

Robust Choices

Enjoy a wide selection of colors and on-trend fabric collections, in addition to one-of-a-kind proprietary designs.

Durable Headrail Finishes

Textured matte headrails are color coordinated to the fabric for a cohesive design.

Pleat Size

Choose from 3/8", 3/4" and 11/4" pleat sizes.