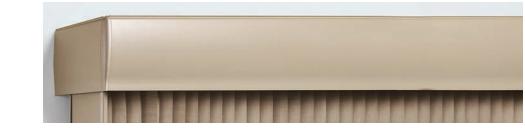

#### Vertiglide™

- Covers sliding-glass doors or expansive windows
- Coordinates seamlessly with horizontal applications

Vertiglide<sup>™</sup> Duolite<sup>®</sup>

- Center-opening design combining two opacities in one
- Each fabric can span full width of opening

Vertiglide Outside Mount 3/4" and 11/4"

Partial Mount 3/8" and 3/4"

Partial Mount 11/4"

Vertiglide<sup>™</sup> Grandover<sup>™</sup> Valance

Vertiglide Sydney Valance Standard Option

Known for their versatility,
Duette® shades are
available in more
expansive sizes. Whether
the application is vertical
or horizontal, superior
color coordination is
guaranteed.