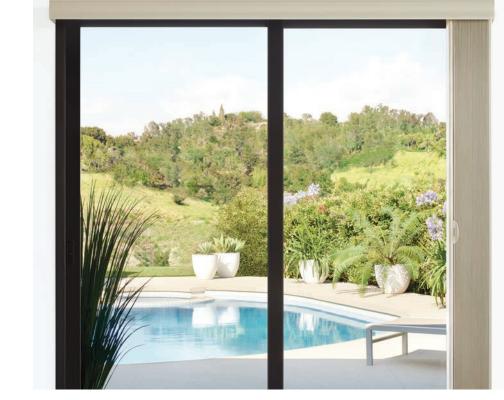

Vertiglide Traveling Center Stack

- Opens from the sides
- Closes from the center

Vertiglide Split Stack

Operate as two individual shades

Vertiglide Left Stack or Right Stack

- Left stack opens from right to left
- Right stack opens from left to right (shown)