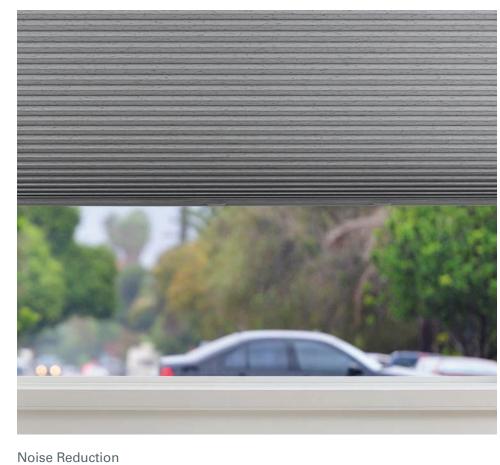

Duette\* shades absorb up to 70% of sound energy, helping to create a more tranquil room.

To ensure lasting beauty, all Duette shades are anti-static, dust- and soil-resistant, and easy to clean.

The benefits of Duette® Honeycomb Shades extend beyond energy efficiency.