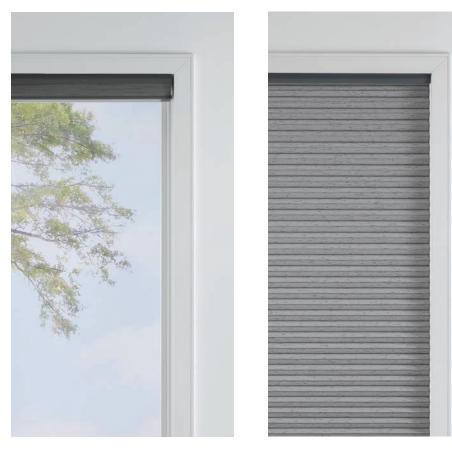

Fabric Architella® Elan® | Color Dark Chocolate | 11/4" Room Darkening

Room-darkening opacities are available in every Duette® fabric.

Fabric Architella® Elan® | Color Pesto | 3/4" Light Filtering

Operating System LiteRise®

#### LiteRise®

- No external cords for enhanced child safety
- Manually push up to raise, pull down to lower