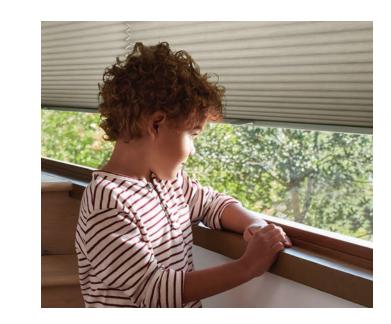

Cordless systems enhance safety in homes with children and pets.

Designed for tilt-turn windows, the TrackGlide™ operating system ensures shades stay in place during operation and features easy installation that won't mar windows.

#### TrackGlide™ with LiteRise®

For European style tilt-turn windows, the TrackGlide™ with LiteRise® operating system keeps shades in place during window operation.