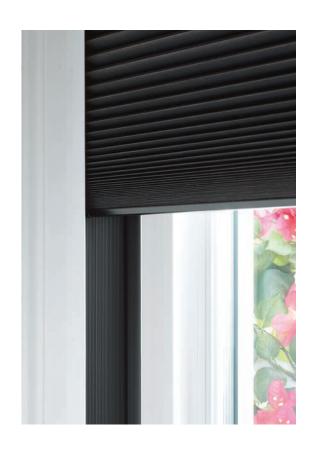

The LightLock™ system is the only one of its kind to deliver on the promise of blocking 100% of incoming light via interlocking side channels.

The Duolite® design option seamlessly combines two different opacities for more control over light and privacy.