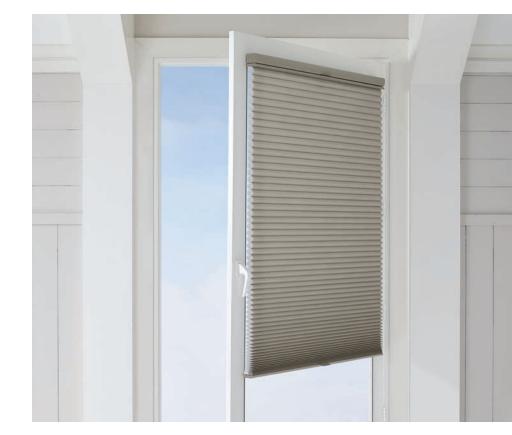

#### Doors and Sidelights

Duette® Honeycomb Shades come in a wide range of specialty applications, including those for French doors, sidelights and other challenging window shapes.

Inside Mount 3/8" and 3/4"