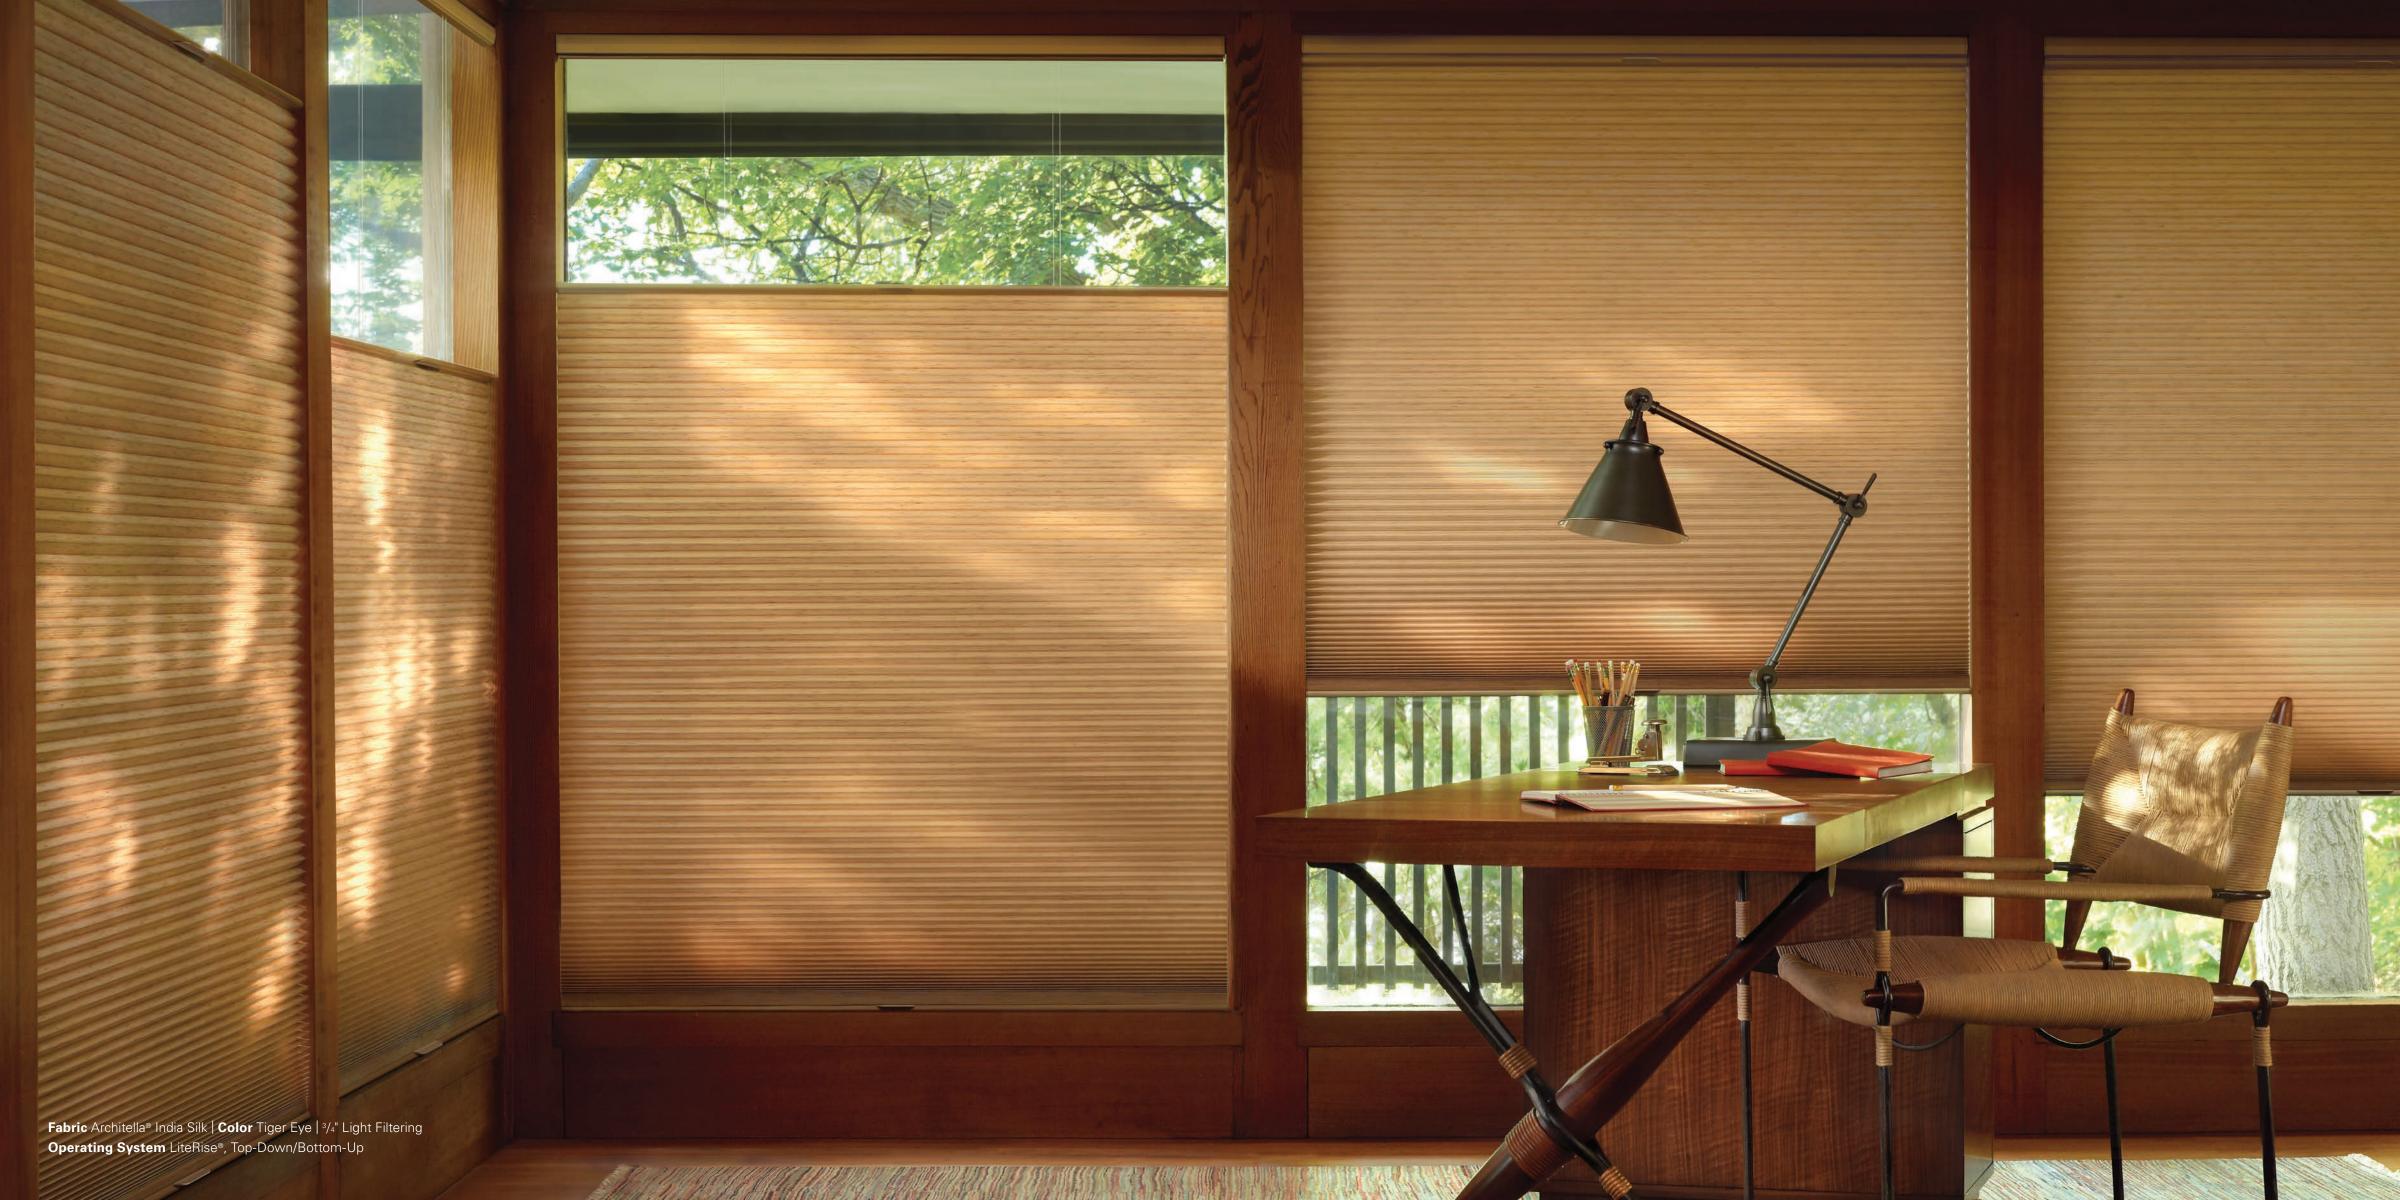

## 

The superior design of Duette® Architella® Honeycomb Shades creates insulating layers for added energy savings, as well as an elevated standard in beauty.

To customize your
Duette® shade, choose
from a wealth of
high-performing fabrics
in neutral tones and
vibrant colors—all
impervious to fading.

The LightLock™ system is the only one of its kind to deliver on the promise of blocking 100% of incoming light via interlocking side channels.

The Duolite® design option seamlessly combines two different opacities for more control over light and privacy.

The Duette® Vertiglide® operating system uses one shade for an entire expanse of glass. Or, split the shade in two with each side operating independently.

PowerView® Motorization allows scheduling of Duette® Honeycomb Shades, so they adjust automatically to the sun's movements.