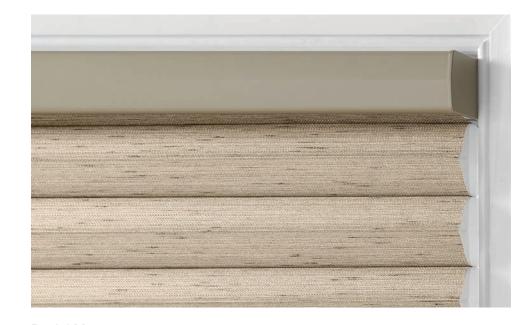

## 

The superior design of Duette® Architella® Honeycomb Shades creates insulating layers for added energy savings, as well as an elevated standard in beauty.

To customize your
Duette® shade, choose
from a wealth of
high-performing fabrics
in neutral tones and
vibrant colors—all
impervious to fading.

Robust Choices

Enjoy a wide selection of colors and on-trend fabric collections, in addition to one-of-a-kind proprietary designs.

Durable Headrail Finishes

Textured matte headrails are color coordinated to the fabric for a cohesive design.