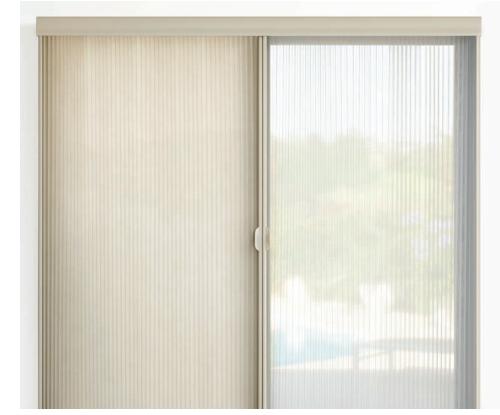

#### Vertiglide™

- Covers sliding-glass doors or expansive windows
- Coordinates seamlessly with horizontal applications

Vertiglide<sup>™</sup> Duolite<sup>®</sup>

- Center-opening design combining two opacities in one
- Each fabric can span full width of opening