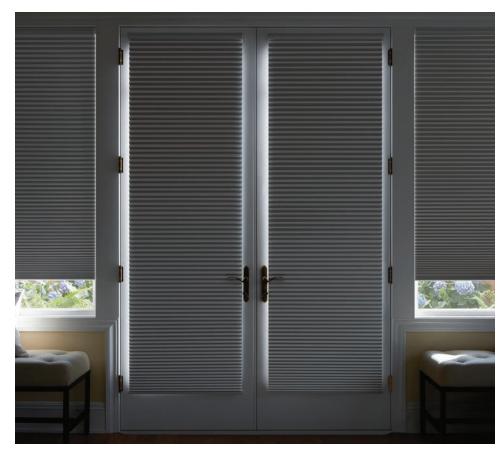

#### Doors and Sidelights

Duette® Honeycomb Shades come in a wide range of specialty applications, including those for French doors, sidelights and other challenging window shapes.

Inside Mount 3/8" and 3/4"