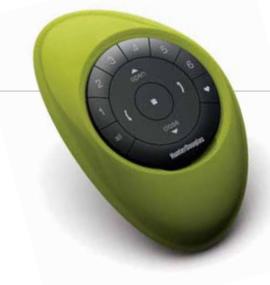

## Stay In Tunew Your Environm

ALUSTRA® WOVEN TEXTURES® FABRIC: URBAN, COLOR: BILLBOARD POWERVIEW™ PEBBLE™ IN CITRON

With our PowerView<sup>™</sup> Pebble<sup>™</sup> Remote, choreograph exactly how the light will play throughout the home. It's the ultimate control in the palm of your hand. Ergonomically designed, the PowerView Pebble is the perfect fusion of form and function.

PowerView Pebble Remote in Citron with Black control module.

ABOVE: ALUSTRA® PIROUETTE® WINDOW SHADINGS FABRIC: CHARMEUSE, COLOR: BRONZE GOLD

The perfect view or the way light is diffused...a host of custom Scenes can be balanced and blended all around your home. Our PowerView<sup>™</sup> Pebble<sup>™</sup> Scene Controller allows you to choose from a list of your personalized environment settings. From every morning to every night, every Scene is your creation.

> With the new PowerView Pebble Scene Controller, our passion for innovation puts stunning design in the palm of your hand.

> > APPLAUSE<sup>®</sup> HONEYCOMB SHADES FABRIC: LIFESCAPE™, COLOR: SANDSWEPT POWERVIEW™ APP