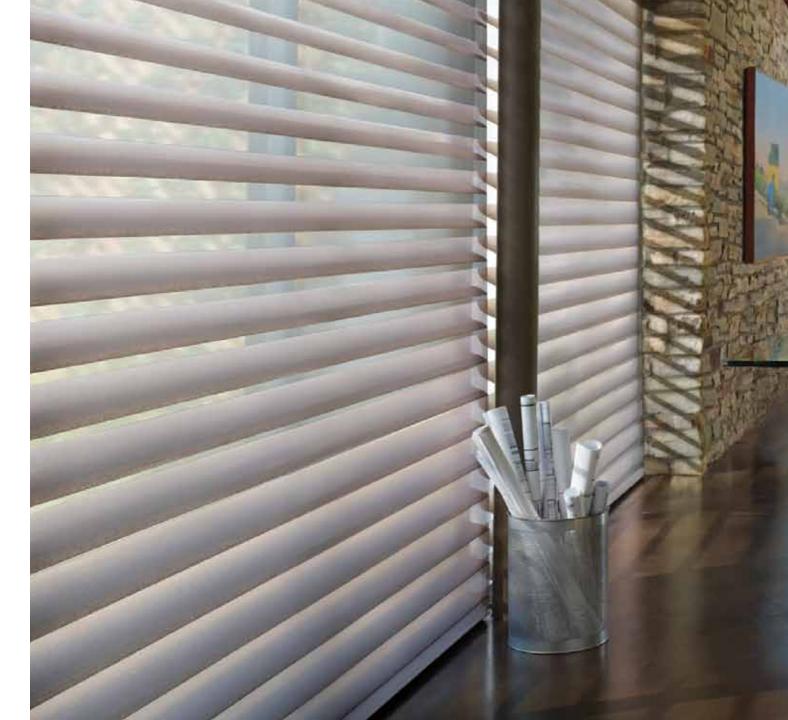

COVER: SKYLINE<sup>®</sup> GLIDING WINDOW PANELS FABRIC: CANTINA, COLOR: OYSTER SHELL POWERVIEW™ PEBBLE™ IN POPPY

SILHOUETTE® WINDOW SHADINGS FABRIC: MONACO, COLOR: ESCARGOT POWERVIEW™ PEBBLE™ IN COBALT