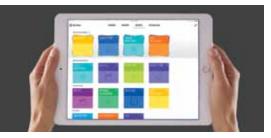

## SmarterShades

PIROUETTE<sup>®</sup> WINDOW SHADINGS FABRIC: COTTON, COLOR: ASPEN POWERVIEW<sup>™</sup> PEBBLE<sup>™</sup> IN WHITE

Smart

Our intuitive PowerView<sup>™</sup> App for Apple<sup>®</sup> and Android<sup>™</sup> mobile devices is designed to complement your lifestyle. Create Scenes to balance different lighting and privacy needs throughout the day.

Adjust window treatments for temperature, privacy and security from across the room or across the world, using the RemoteConnect<sup>™</sup> feature in the PowerView App.

RemoteConnect lets you adjust your shades when you are away.