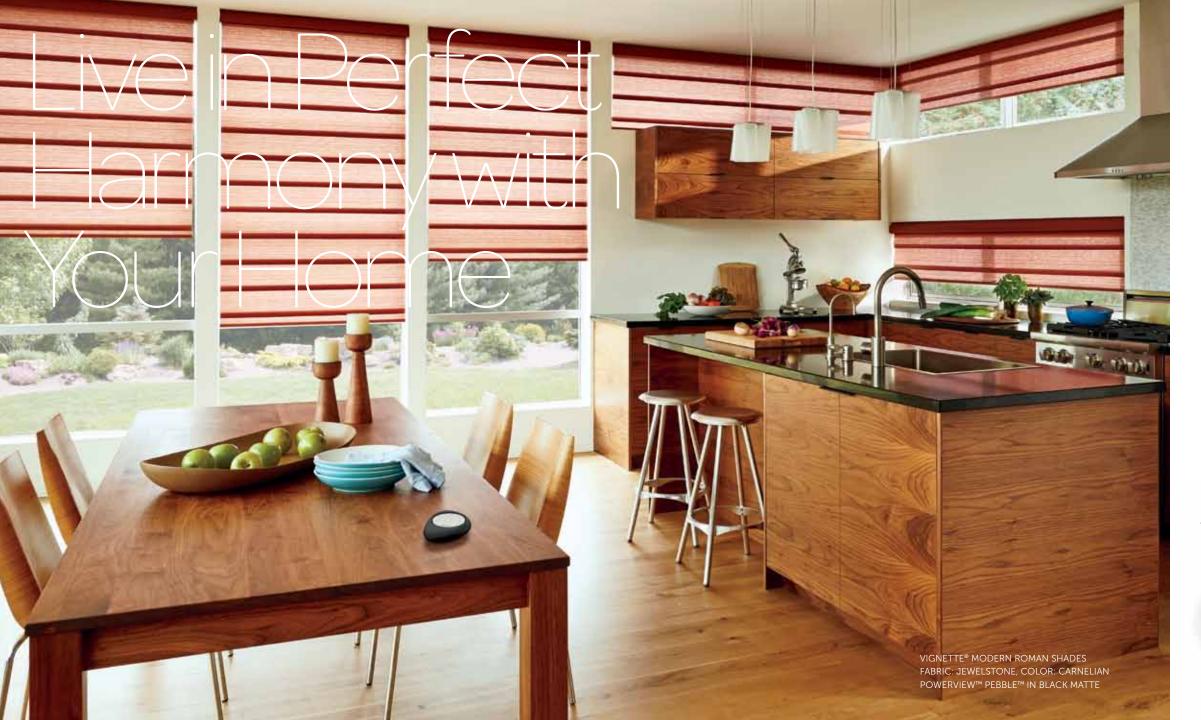

## Stay In Tunew Your Environm

ALUSTRA® WOVEN TEXTURES® FABRIC: URBAN, COLOR: BILLBOARD POWERVIEW™ PEBBLE™ IN CITRON

With our PowerView<sup>™</sup> Pebble<sup>™</sup> Remote, choreograph exactly how the light will play throughout the home. It's the ultimate control in the palm of your hand. Ergonomically designed, the PowerView Pebble is the perfect fusion of form and function.