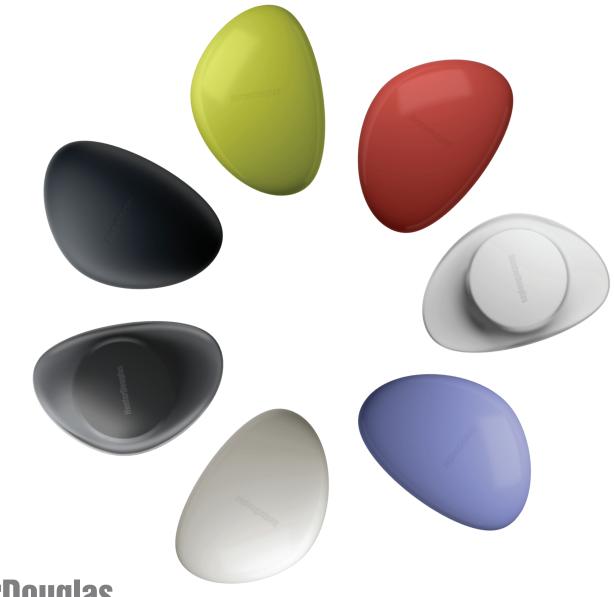

## Stay In Tunew Your Environm

ALUSTRA® WOVEN TEXTURES® FABRIC: URBAN, COLOR: BILLBOARD POWERVIEW™ PEBBLE™ IN CITRON

With our PowerView<sup>™</sup> Pebble<sup>™</sup> Remote, choreograph exactly how the light will play throughout the home. It's the ultimate control in the palm of your hand. Ergonomically designed, the PowerView Pebble is the perfect fusion of form and function.

PowerView Pebble Remote in Citron with Black control module.

ABOVE: ALUSTRA® PIROUETTE® WINDOW SHADINGS FABRIC: CHARMEUSE, COLOR: BRONZE GOLD

The perfect view or the way light is diffused...a host of custom Scenes can be balanced and blended all around your home. Our PowerView<sup>™</sup> Pebble<sup>™</sup> Scene Controller allows you to choose from a list of your personalized environment settings. From every morning to every night, every Scene is your creation.

> With the new PowerView Pebble Scene Controller, our passion for innovation puts stunning design in the palm of your hand.

> > APPLAUSE<sup>®</sup> HONEYCOMB SHADES FABRIC: LIFESCAPE™, COLOR: SANDSWEPT POWERVIEW™ APP