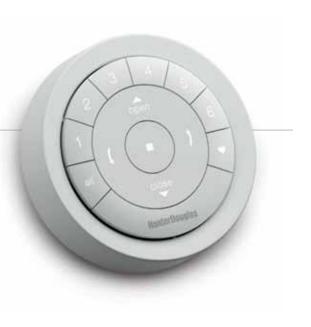

|
|-----------------------------------------|
| APPLAUSE® HONEYCOMB SHADES              |
| DESIGN STUDIO™ ROMAN SHADES             |
| DESIGNER ROLLER SHADES                  |
| DESIGNER SCREEN SHADES                  |
| DUETTE <sup>®</sup> HONEYCOMB SHADES    |
| LUMINETTE® PRIVACY SHEERS               |
| NANTUCKET <sup>TM</sup> WINDOW SHADINGS |
| PIROUETTE <sup>®</sup> WINDOW SHADINGS  |
| PLEATED SHADES                          |
| PROVENANCE® WOVEN WOOD SHADES           |
| SILHOUETTE® WINDOW SHADINGS             |
| SKYLINE® GLIDING WINDOW PANELS          |
| SOLERA® SOFT SHADES                     |
| VIGNETTE® MODERN ROMAN SHADES           |
|                                         |

PowerView Surface Remote: its sleek, matte finish complements any wall color.