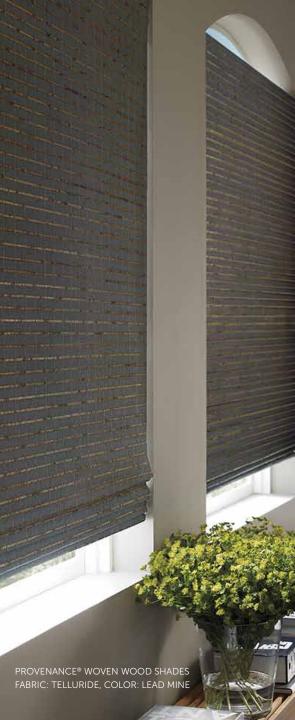

PowerView<sup>™</sup> Motorization is available on the following products:

| ALUSTRA® WOVEN TEXTURES®                |
|-----------------------------------------|
| APPLAUSE® HONEYCOMB SHADES              |
| DESIGN STUDIO™ ROMAN SHADES             |
| DESIGNER ROLLER SHADES                  |
| DESIGNER SCREEN SHADES                  |
| DUETTE <sup>®</sup> HONEYCOMB SHADES    |
| LUMINETTE® PRIVACY SHEERS               |
| NANTUCKET <sup>TM</sup> WINDOW SHADINGS |
| PIROUETTE <sup>®</sup> WINDOW SHADINGS  |
| PLEATED SHADES                          |
| PROVENANCE® WOVEN WOOD SHADES           |
| SILHOUETTE® WINDOW SHADINGS             |
| SKYLINE® GLIDING WINDOW PANELS          |
| SOLERA® SOFT SHADES                     |
| VIGNETTE® MODERN ROMAN SHADES           |
|                                         |