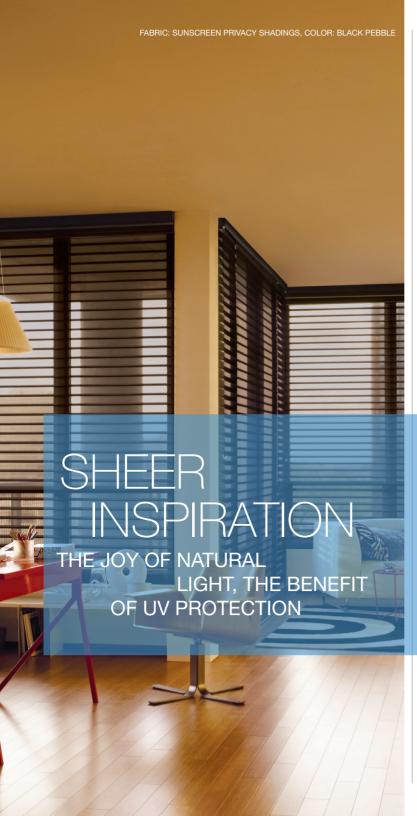

## NANTUCKET™ WINDOW SHADINGS

In this modern take on window shadings, daylight becomes a beautiful backdrop with the sheer fabric of Nantucket™ window shadings. Closed, they offer privacy and a soft glow; rolled up they provide a clear view of the outdoors; opened, the vanes give you the best of both — an impressionistic view and soft, filtered light. In every situation, they're a fresh, youthful approach to windows.